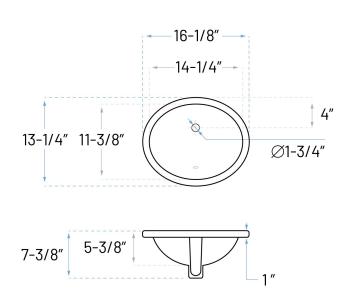

### **Technical Specs**

a. Drain Size : 1-3/4"

b. Outer Dimensions : 16-1/8" x 13-1/4" x 7-3/8"

c. Bowl Size : 14-1/4" x 11-3/8"

d. Water Depth : 5-3/8"

ADDRESS: 22713 COMMERCE CENTER COURT STE 140 DULLES, VA 20166 PHONE: 571-291-3484 | customerservice@allorausa.com WEBSITE: www.allorausa.com