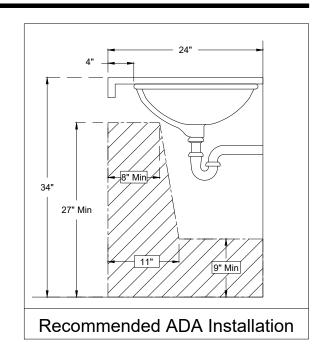

#### **Codes and Standards**

- a. cUPC ASME A112.19.2/CSA B45.1
- b. Meets ADA guidelines and ANSI A117.1 requirements when
  - i. Countertop is installed 34" from finished floor
  - ii. Front edge of sink installed 4" minimum from front edge of countertop