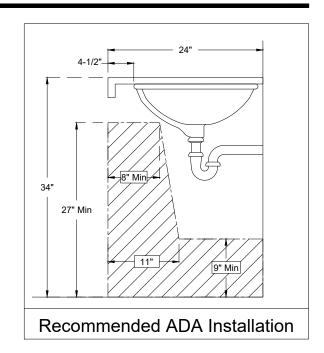

#### **Codes and Standards**

- a. cUPC ASME A112.19.2/CSA B45.1
- b. Meets ADA guidelines and ANSI A117.1 requirements when
  - i. Countertop is installed 34" from finished floor
  - ii. Front edge of sink installed 4-1/2" minimum from front edge of countertop