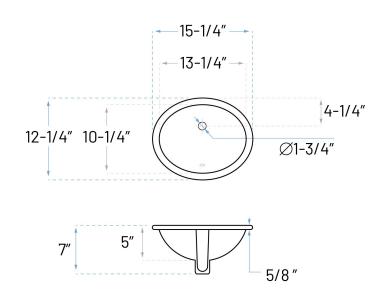

### **Technical Specs**

a. Drain Size : 1-1/4"

b. Outer Dimensions : 15-1/4" x 12-1/4" x 7" c. Bowl Size : 13-1/4" x 10-1/4"

d. Water Depth : 5"

ADDRESS: 22713 COMMERCE CENTER COURT STE 140 DULLES, VA 20166 PHONE: 571-291-3484 | customerservice@allorausa.com WEBSITE: www.allorausa.com