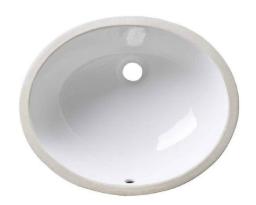

## **SPECIFICATION SHEET**

White, Oval, Porcelain Undermount Sink Vanity Sink

#### **Product Features**

- a. Front Overflow
- b. Installation type: under-mount
- c. Material: vitreous china
- d. Shape: oval