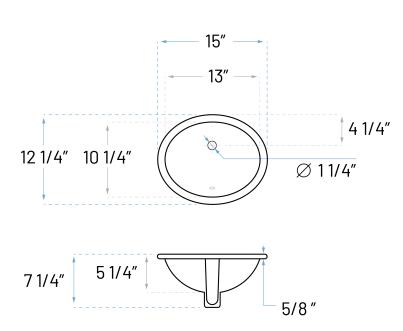

## **Technical Specs**

a. Drain Size : 1-1/4"

b. Outer Dimensions : 15" x 12-1/4" x 7-1/4"

c. Bowl Size : 13" x 10-1/4"

d. Water Depth : 5-1/4"

ADDRESS: 22713 COMMERCE CENTER COURT STE 140 DULLES, VA 20166 PHONE: 571-291-3484 | customerservice@allorausa.com WEBSITE: www.allorausa.com