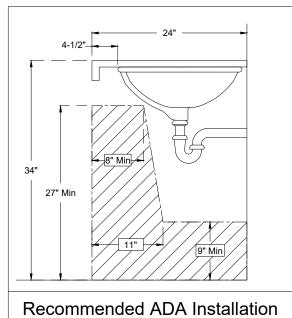

### **Codes and Standards**

- a. cUPC ASME A112.19.2/CSA B45.1
- b. Meets ADA guidelines and ANSI A117.1 requirements when
  - i. Countertop is installed 34" from finished floor
  - ii. Front edge of sink installed 4-1/2" minimum from front edge of countertop