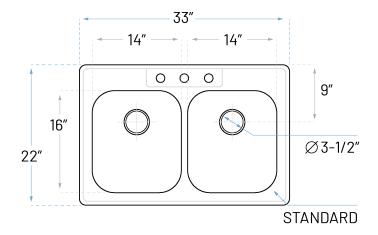

# **Technical Specs**

a. Drain Size : 3-1/2"

b. Outer Dimensions : 33" x 22" x 8-1/8"

c. Left Bowl Size : 14" x 16"

d. Right Bowl Size : 14" x 16"

e. Water Depth : 8" f. Cabinet Width : 36" g. Corner Radius : 77mm