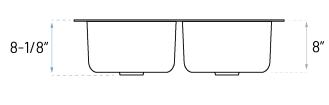

# **Technical Specs**

a. Drain Size : 3-1/2"

b. Outer Dimensions : 33" x 22" x 8-1/8"

c. Left Bowl Size : 14" x 16"

d. Right Bowl Size : 14" x 16"

e. Water Depth : 8" f. Cabinet Width : 36" g. Corner Radius : 77mm