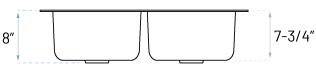

# **Technical Specs**

3-1/2" a. Drain Size

33" x 19-1/8" x 8" b. Outer Dimensions

14" x 14" c. Left Bowl Size 14" x 14" d. Right Bowl Size 7-3/4" e. Water Depth 36" f. Cabinet Width

Standard g. Corner Radius