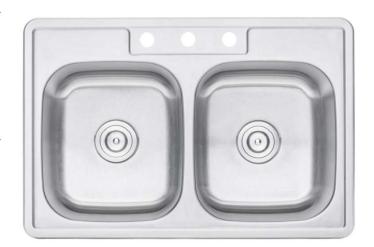

## **SPECIFICATION SHEET**

Stainless Steel Top-Mount Sink **Double Bowl Kitchen Sink** 

#### **Product Features**

a. Installation type: Top-Mount

b. Material: 304 Stainless Steel, 22 gauge

c. Drain hole location: Center

d. Sound Pad

e. Three Faucet Holes