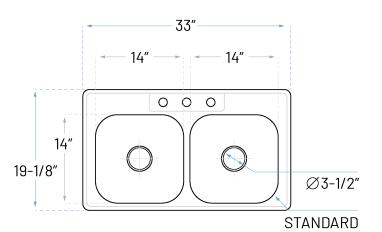

# **Technical Specs**

3-1/2" a. Drain Size

33" x 19-1/8" x 8" b. Outer Dimensions

14" x 14" c. Left Bowl Size 14" x 14" d. Right Bowl Size 7-3/4" e. Water Depth 36" f. Cabinet Width

Standard g. Corner Radius