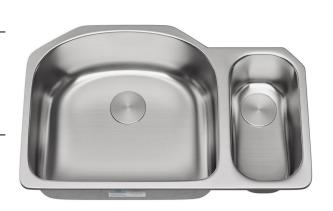

### **SPECIFICATION SHEET**

Stainless Steel - Standard Radius Undermount Sink Offset Double Bowl Kitchen Sink

#### **Product Features**

a. Installation type: Under-mount

b. Material: 304 Stainless Steel, 18 gauge

c. Drain hole locations: Rear

d. Sound Pad