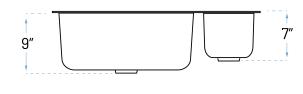

## **Technical Specs**

a. Drain Size : 3-1/2"

b. Outer Dimensions : 33" x 21" x 9"
c. Left Bowl Size : 21-3/8" x 19"
d. Right Bowl Size : 8" x 15-3/4"

e. Left Water Depth : 8-3/4" f. Right Water Depth : 6-3/4" g. Cabinet Width : 36"