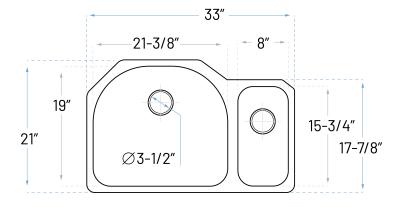

## **Technical Specs**

a. Drain Size : 3-1/2"

b. Outer Dimensions : 33" x 21" x 9"
c. Left Bowl Size : 21-3/8" x 19"
d. Right Bowl Size : 8" x 15-3/4"

e. Left Water Depth : 8-3/4" f. Right Water Depth : 6-3/4" g. Cabinet Width : 36"