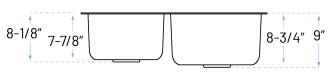

# **Technical Specs**

a. Drain Size : 3-1/2"

b. Outer Dimensions : 31-3/4" x 20-5/8" x 9"

c. Left Bowl Size : 12-7/8" x 16-3/8" d. Right Bowl Size : 15-1/2" x 18-1/2"

e. Left Water Depth : 7-7/8" f. Right Water Depth : 8-3/4 g. Cabinet Width : 36"