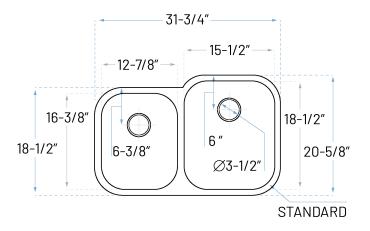

# **Technical Specs**

a. Drain Size : 3-1/2"

b. Outer Dimensions : 31-3/4" x 20-5/8" x 9"

c. Left Bowl Size : 12-7/8" x 16-3/8" d. Right Bowl Size : 15-1/2" x 18-1/2"

e. Left Water Depth : 7-7/8" f. Right Water Depth : 8-3/4 g. Cabinet Width : 36"