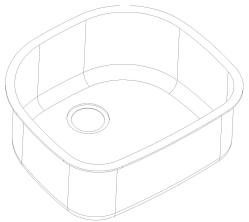

#### SINK DESCRIPTION

- 1800 Series double bowl under-mount sink
- 18 gauge stainless steel, Brushed finish
- Back drain location
- Mounting brackets included, other standard mounting hardware and silicone sealant not system