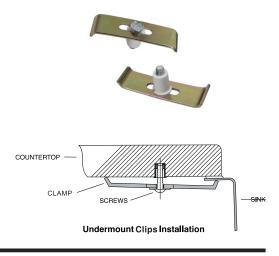

# **Specifications**

| Model    | Depth- | Drain     |
|----------|--------|-----------|
| Number   | Inches | Placement |
| KSN-2321 | 8 7/8" | Back      |



#### SINK DESCRIPTION

- 1800 Series double bowl under-mount sink
- 18 gauge stainless steel, Brushed finish
- Back drain location
- Mounting brackets included, other standard mounting hardware and silicone sealant not system

#### **CUT OUT DIMENSIONS**

Template included - template number KSN-2321

### **STANDARDS**

 Third party certified by IAPMO to meet ASME A112.19.3 and all applicable specifications referenced therein

#### WARRANTY

 Limited lifetime warranty against material or manufacturing defects to the original consumer purchaser

### CRITICAL DIMENSIONS

(DO NOT SCALE)



## **Installation Detail**