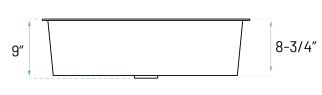

# **Technical Specs**

a. Drain Size : 3-1/2"
b. Outer Dimensions : 33" x 18" x 9"
c. Bowl Size : 31" x 16"
d. Water Depth : 8-3/4"
e. Cabinet Width : 36"
f. Corner Radius : Zero