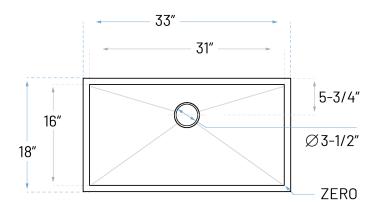

# **Technical Specs**

a. Drain Size : 3-1/2"
b. Outer Dimensions : 33" x 18" x 9"
c. Bowl Size : 31" x 16"
d. Water Depth : 8-3/4"
e. Cabinet Width : 36"
f. Corner Radius : Zero