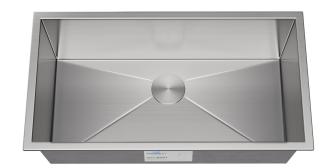

## **SPECIFICATION SHEET**

Stainless Steel - Zero Radius Undermount Sink Single Bowl Kitchen Sink

## **Product Features**

a. Installation type: Under-mount

b. Material: 304 Stainless Steel, 18 gauge

c. Drain hole location: Rear

d. Sound Pad