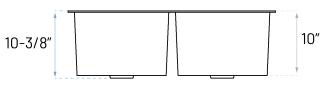

## **Technical Specs**

a. Drain Size : 3-1/2"

b. Outer Dimensions : 33" x 18" x 10-3/8" c. Left Bowl Size : 15" x 15-7/8" d. Right Bowl Size : 15" x 15-7/8"

e. Water Depth : 10" f. Cabinet Width : 36" g. Corner Radius : Zero