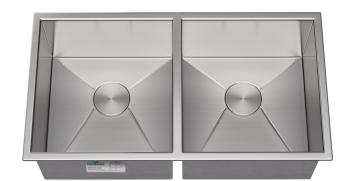

## **SPECIFICATION SHEET**

Stainless Steel - Zero Radius Undermount Sink Double Bowl Kitchen Sink

### **Product Features**

a. Installation type: Under-mount

b. Material: 304 Stainless Steel, 18 gauge

c. Drain hole location: Rear

d. Sound Pad