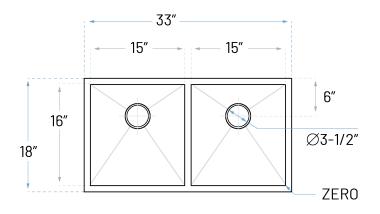

## **Technical Specs**

a. Drain Size : 3-1/2"

b. Outer Dimensions : 33" x 18" x 10-3/8" c. Left Bowl Size : 15" x 15-7/8" d. Right Bowl Size : 15" x 15-7/8"

e. Water Depth : 10" f. Cabinet Width : 36" g. Corner Radius : Zero