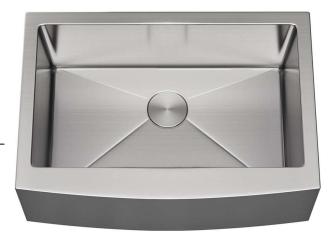

## KH-2721F-R15

**SPECIFICATION SHEET** 

Stainless Steel Tight Radius Farmhouse Sink Single Bowl Kitchen Sink

## **Product Features**

- a. Installation type: Farmhouse
- b. Material: 304 Stainless Steel, 18 gauge
- c. Drain hole location: Rear
- d. Sound Pad