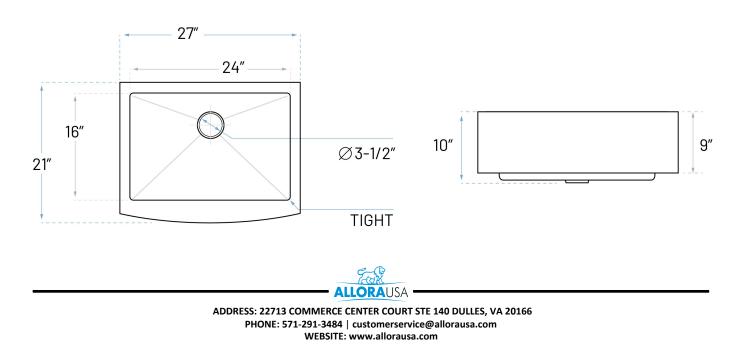

## **Technical Specs**

- a. Drain Size : 3-1/2"
- b. Outer Dimensions : 27" x 21" x 10"
- c. Bowl Size : 24" x 16"

15mm

- d. Water Depth : 9-3/4"
- e. Cabinet Width : 30"
- f. Corner Radius :

ALLORA USA NOTES / DISCLAIMER: