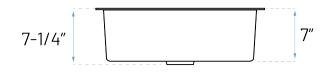

## **Technical Specs**

a. Drain Size : 3-1/2"

b. Outer Dimensions : 23" x 18" x 7-1/4"

c. Bowl Size : 21" x 16"

d. Water Depth : 7"
e. Cabinet Width : 27"
f. Corner Radius : 15mm