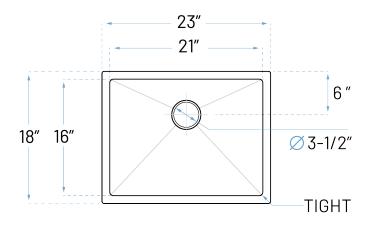

## **Technical Specs**

a. Drain Size : 3-1/2"

b. Outer Dimensions : 23" x 18" x 7-1/4"

c. Bowl Size : 21" x 16"

d. Water Depth : 7"
e. Cabinet Width : 27"
f. Corner Radius : 15mm