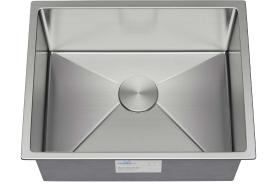

## **SPECIFICATION SHEET**

Stainless Steel - Tight Radius Undermount Sink Single Bowl Kitchen Sink

## **Product Features**

a. Installation type: Undermount

b. Material: 304 Stainless Steel, 18 gauge

c. Drain hole location: Rear

d. Sound Pad