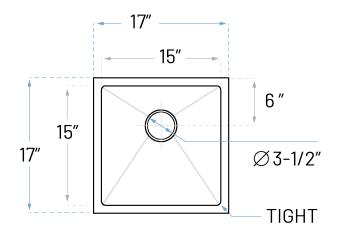

# **Technical Specs**

a. Drain Size : 3-1/2"

b. Outer Dimensions : 17" x 17" x 9-1/2"

c. Bowl Size : 15" x 15"
d. Water Depth : 9-1/4"
e. Cabinet Width : 21"
f. Corner Radius : 15mm