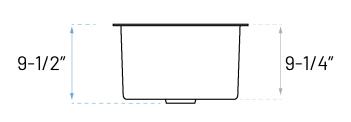

# **Technical Specs**

a. Drain Size : 3-1/2"

b. Outer Dimensions : 17" x 17" x 9-1/2"

c. Bowl Size : 15" x 15"
d. Water Depth : 9-1/4"
e. Cabinet Width : 21"
f. Corner Radius : 15mm