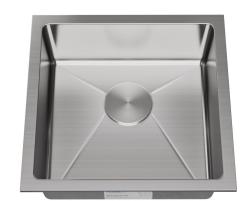

## **SPECIFICATION SHEET**

Stainless Steel - Tight Radius Undermount Sink Single Bowl Bar Sink

### **Product Features**

a. Installation type: Under-mount

b. Material: 304 Stainless Steel, 18 gauge

c. Drain hole location: Rear

d. Sound Pad