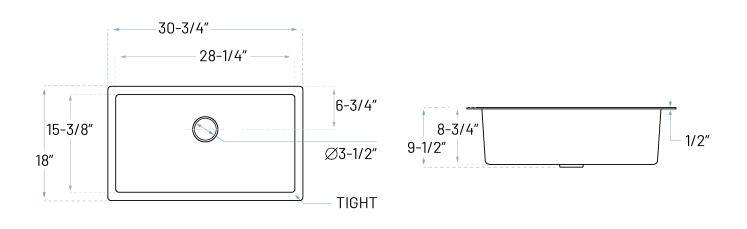

### **Technical Specs**

| a. Drain Size       | : | 3-1/2"                |
|---------------------|---|-----------------------|
| b. Outer Dimensions | : | 30-3/4 x 18" x 9-1/2" |
| c. Bowl Size        | : | 28-1/4" x 15-3/8"     |
| d. Water Depth      | : | 8-3/4"                |
| e. Cabinet Width    | : | 36"                   |
| f. Corner Radius    | : | 15mm                  |