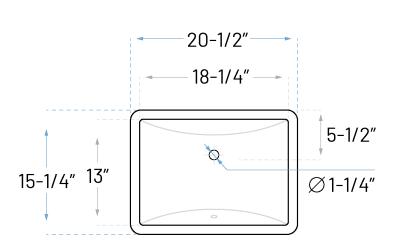

## **Technical Specs**

a. Drain Size : 1-1/4"

b. Outer Dimensions : 20-1/2" x 15-1/4" x 5-3/8"

c. Bowl Size : 18-1/4" x 13"

d. Water Depth : 3-1/2"

ADDRESS: 22713 COMMERCE CENTER COURT STE 140 DULLES, VA 20166 PHONE: 571-291-3484 | customerservice@allorausa.com WEBSITE: www.allorausa.com