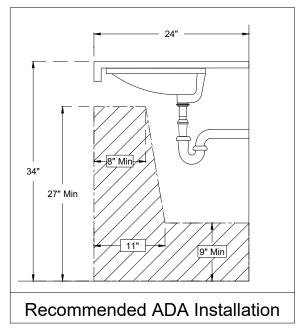

### **Codes and Standards**

- a. cUPC ASME A112.19.2/CSA B45.1
- b. Meets ADA guidelines and ANSI A117.1 requirements when countertop is installed 34" from finished floor