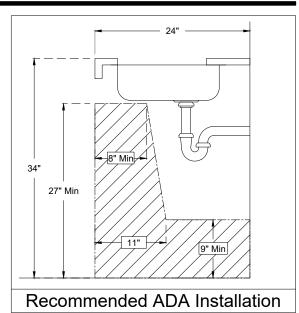

#### **Codes and Standards**

- a. cUPC ASME A112.19.3/CSA B45.4
- b. Meets ADA guidelines and ANSI A117.1 requirements