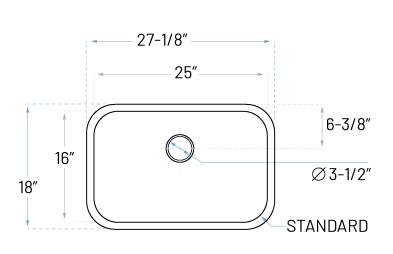

## **Technical Specs**

a. Drain Size : 3-1/2"

b. Outer Dimensions : 27-1/8" x 18" x 5-1/2"

c. Bowl Size : 25" x 16"
d. Water Depth : 5-1/4"
e. Cabinet Width : 30"
f. Corner Radius : 90mm

- a. Installation Clips
- b. Paper Template