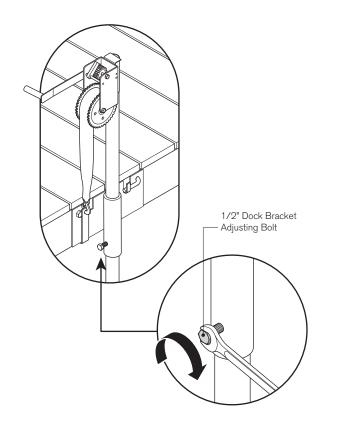

Caution: Use only cordless power tools when near or on water.

www.tommydocks.com

Tighten the 1/2" Dock Adjusting Bolt. Remove the Winch Leveling Assembly and repeat the procedure on the next Pipe Leg.

6

**Note:** Depending upon the amount of adjustment that is required to level the Dock Section, it may be necessary to repeat the previous leveling steps several times.