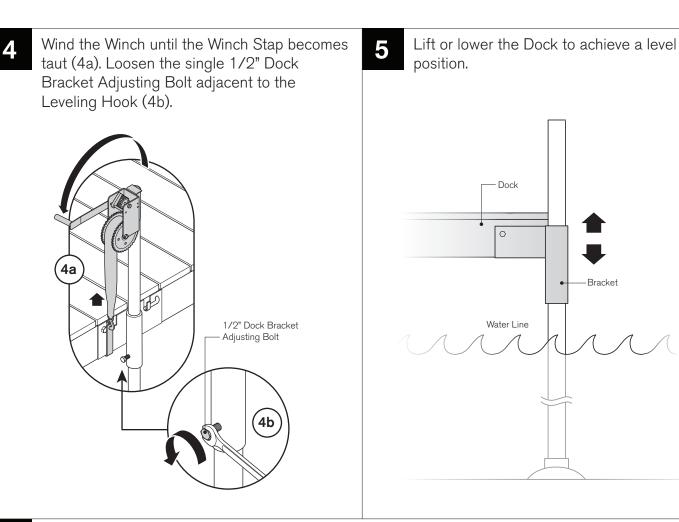

Caution: Use only cordless power tools when near or on water.

www.tommydocks.com

Tighten the 1/2" Dock Adjusting Bolt. Remove the Winch Leveling Assembly and repeat the procedure on the next Pipe Leg.

6

**Note:** Depending upon the amount of adjustment that is required to level the Dock Section, it may be necessary to repeat the previous leveling steps several times.