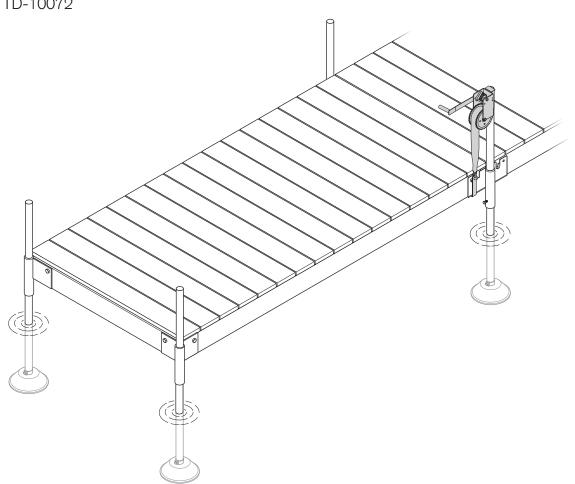

## Winch Leveling

Assembly Instructions Model # TD-10072

Thank you for choosing our Tommy Dock Interlocking system. The following instructions assume you have chosen your Tommy Dock layout and examined the bill of materials. The bill of materials describes all necessary hardware, post (refer to post length formula), and optional accessories to assemble and install your Tommy Dock system. Ask your dealer for answers to any questions you may have.