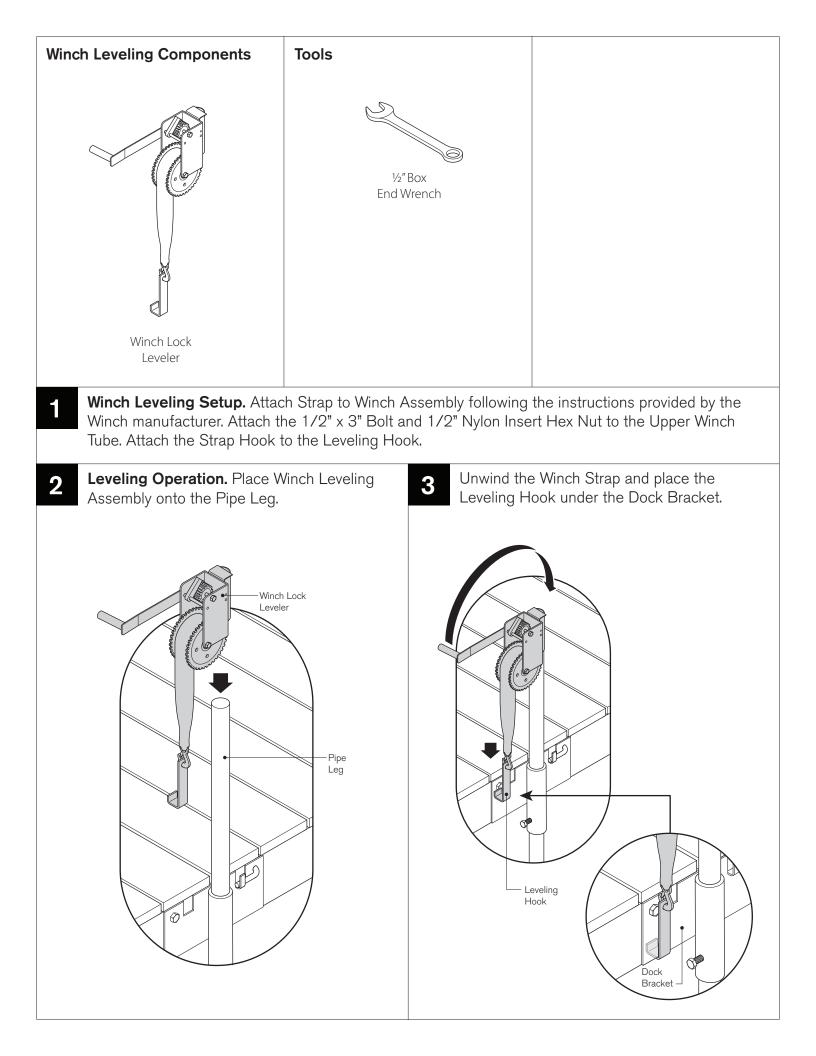

## Winch Leveling

Assembly Instructions Model # TD-10072

Thank you for choosing our Tommy Dock Interlocking system. The following instructions assume you have chosen your Tommy Dock layout and examined the bill of materials. The bill of materials describes all necessary hardware, post (refer to post length formula), and optional accessories to assemble and install your Tommy Dock system. Ask your dealer for answers to any questions you may have.