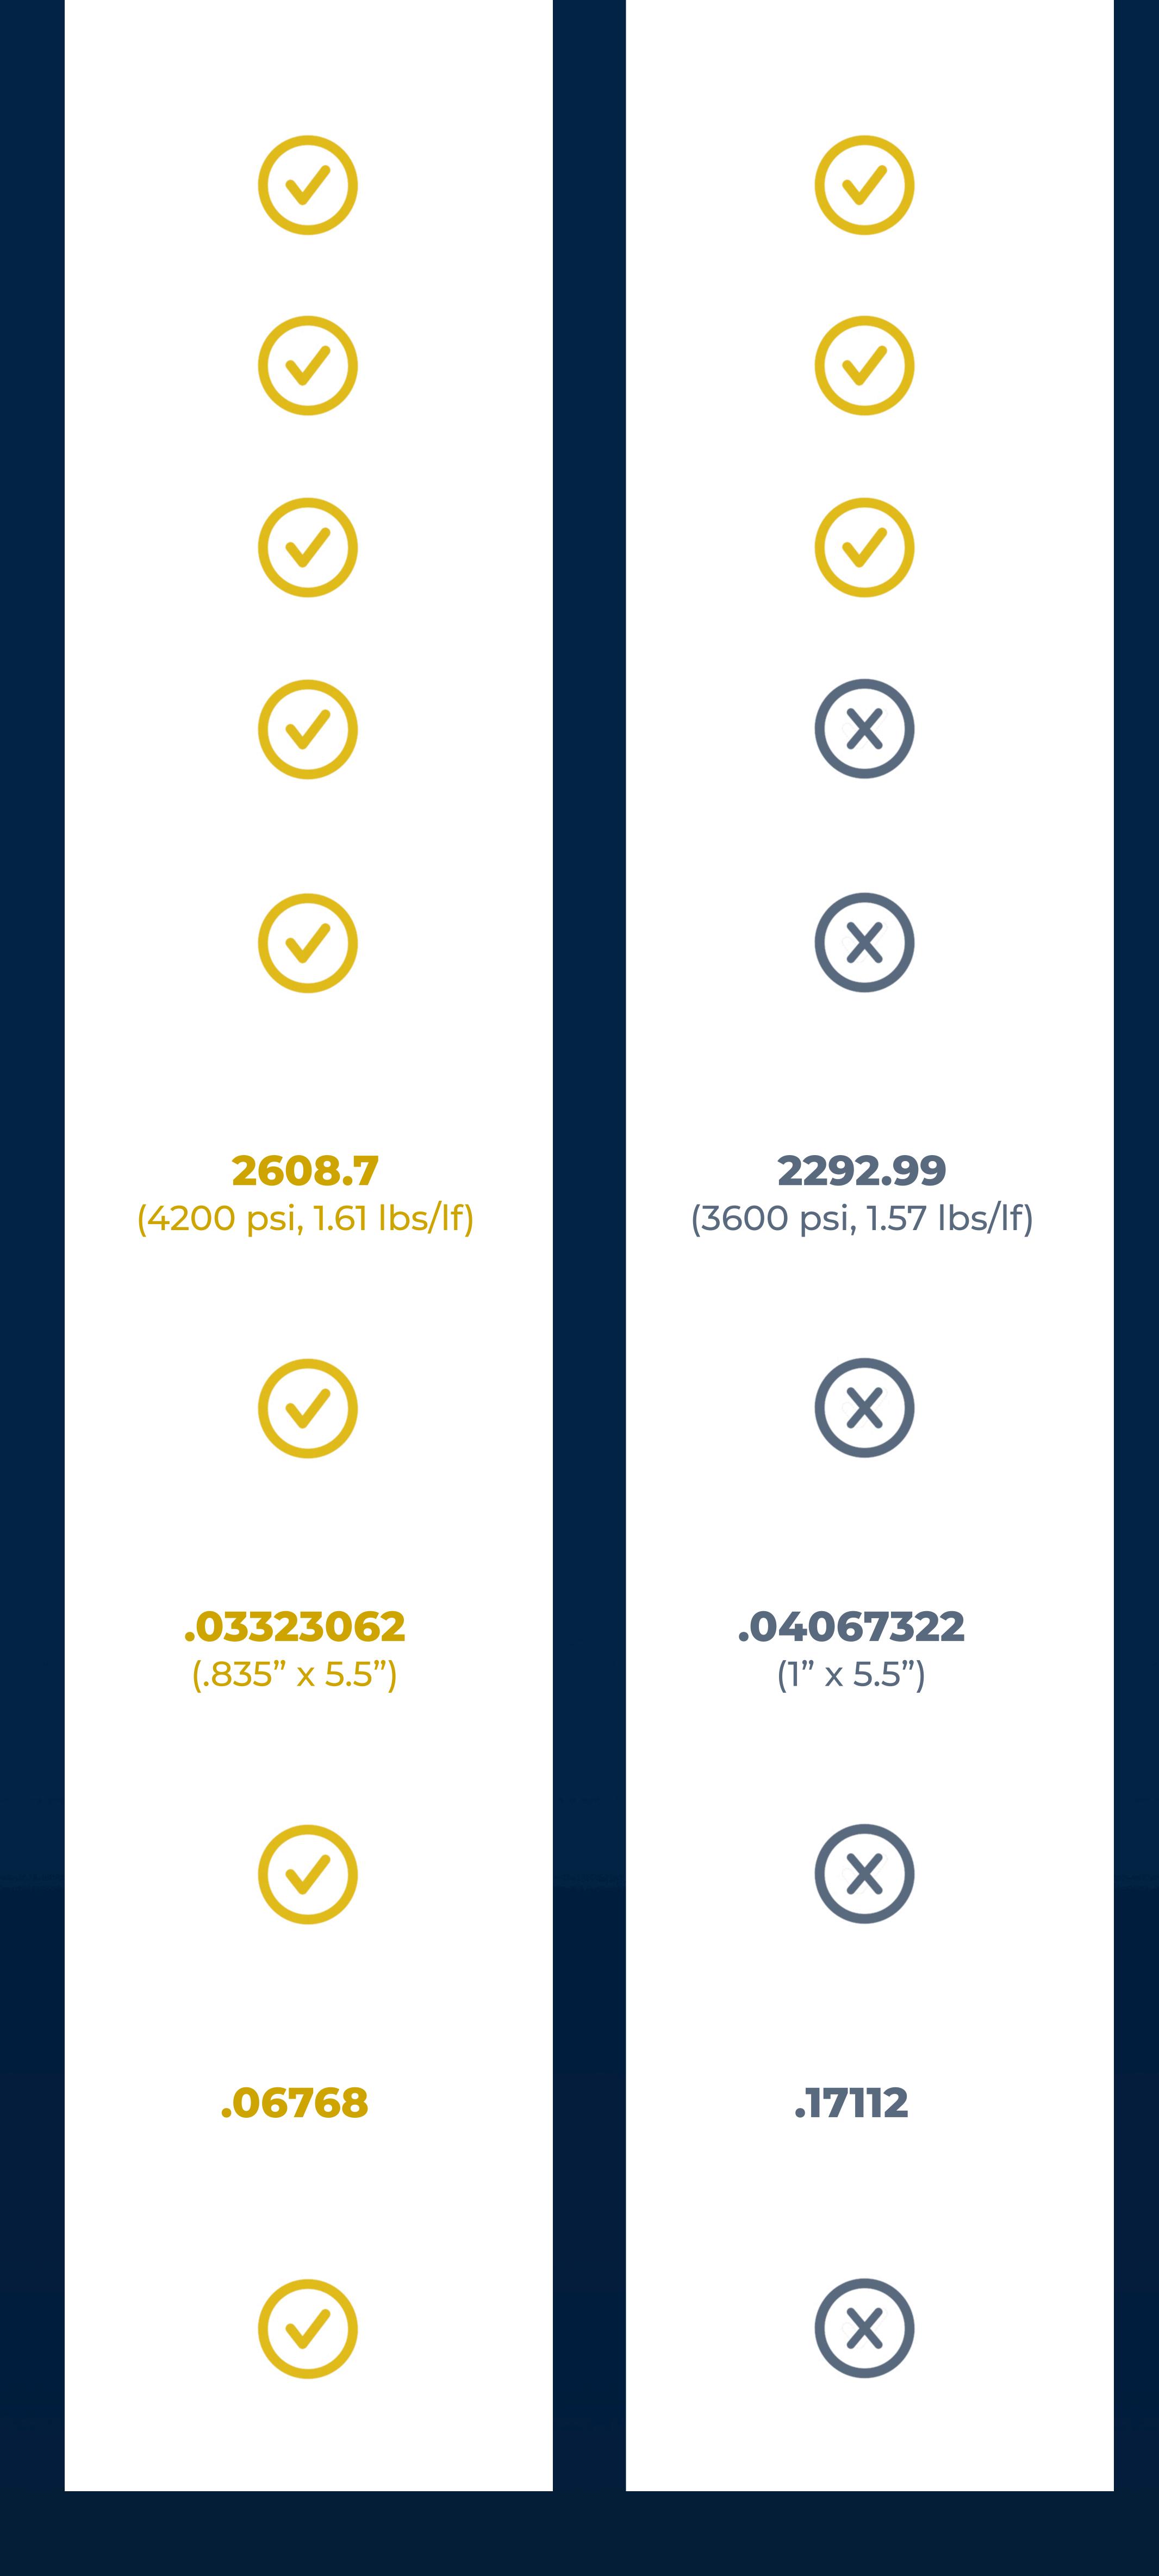

## Strength-to-Weight ratio

(MOR at ambient temp with no environmental or safety factors applied)

## Cannot be broken in flexural loading or impact

Maximum deflection at midspan (Uniform load –100 sq. ft. at 16' o.c.)

Lowest thermal expansion/contraction of any thermoplastic deck board in the industry

**Thermal movement** (50° F temp swing on a 12 ft deck board)

25-year removal and replacement warranty, including water and ground contact