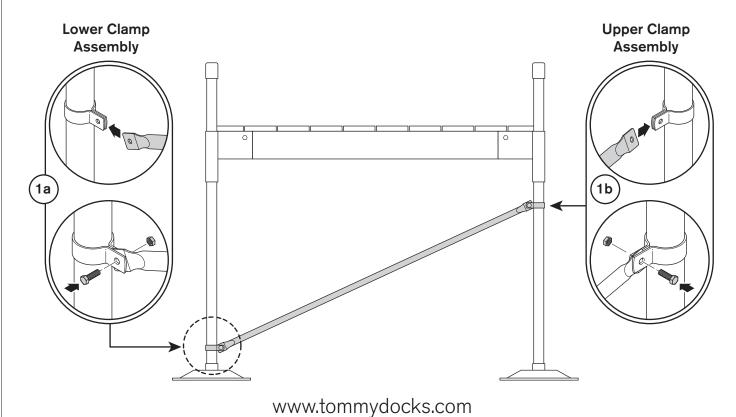

## Components Lower and Upper Clamp Support Brace

Assemble Lower Clamp Assembly onto Pipe Leg with Nut and Bolt provided (1a). Do not over tighten the Bolt and Nut as the Clamp Assembly must fit loose on the Pip Leg to allow it to be lowered to its lowest position.

Assemble Upper Clamp Assembly onto the adjacent Pipe Leg with Nut and Bolt povided and tighten securely (1b). The Upper Clamp Assembly should be located directly below the Pipe Leg Mounting Bracket as referenced in the diagram. The tightened Upper Bracket will hold the Support Bracket securely in place.