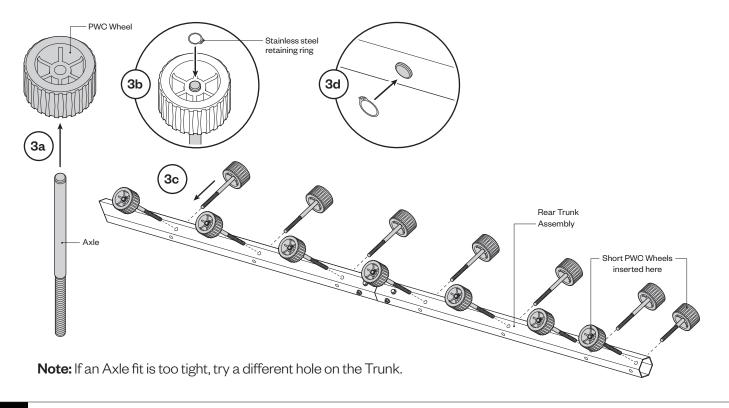

Align the Forward Trunk Assembly to the other end of the Trunk Ramp Adapter (2a) and fasten using two (2) 4-3/4" partially threaded bolts, four (4) Flat Washers, and two (2) Nyloc Locknuts (2b).

3

Insert one (1) Axle into each Wheel (14 total) (3a). Secure using one (1) Stainless Steel Retaining Ring for each Wheel using the Snap-Ring Pliers (3b). Insert all 14 Wheels through the pre-drilled holes located in the Trunk Assemblies (3c) and fasten them on the bottom side using one (1) Stainless Steel Retaining Ring per Wheel (3d).