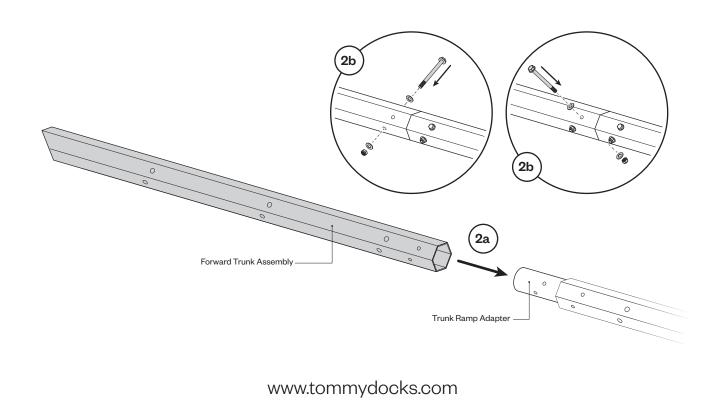

Align the Forward Trunk Assembly to the other end of the Trunk Ramp Adapter (2a) and fasten using two (2) 4-3/4" partially threaded bolts, four (4) Flat Washers, and two (2) Nyloc Locknuts (2b).

3

Insert one (1) Axle into each Wheel (14 total) (3a). Secure using one (1) Stainless Steel Retaining Ring for each Wheel using the Snap-Ring Pliers (3b). Insert all 14 Wheels through the pre-drilled holes located in the Trunk Assemblies (3c) and fasten them on the bottom side using one (1) Stainless Steel Retaining Ring per Wheel (3d).