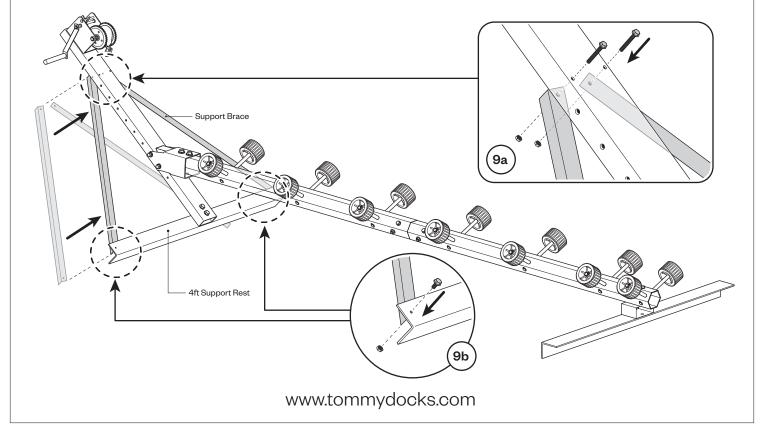

Align 4ft Support Rest to Ratchet Mount (7a) and fasten using two (2) 2-34" Partially Threaded Bolts, four (4) Flat Washers and two (2) Nyloc Locknuts (7b).

6

www.tommydocks.com

Align the Support Braces to the pre-drilled holes on the Ratchet Mount and secure using two (2) 2-1/2" Partially Threaded Bolts and two (2) Steel Nuts. Align the Support Braces to the bottom pre-drilled holes on the 4ft Support Rest and secure using two (2) 3/4" Threaded Bolts and two (2) Steel Nuts.