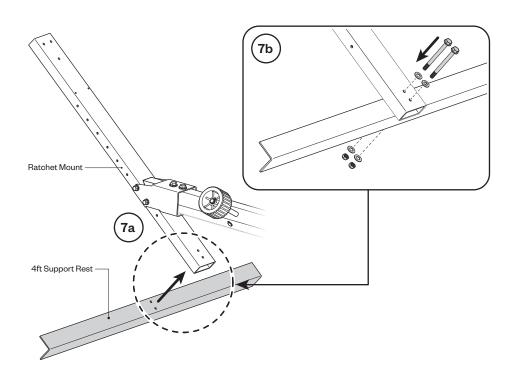

Align 4ft Support Rest to Ratchet Mount (7a) and fasten using two (2) 2-34" Partially Threaded Bolts, four (4) Flat Washers and two (2) Nyloc Locknuts (7b).

6

www.tommydocks.com

Align the Support Braces to the pre-drilled holes on the Ratchet Mount and secure using two (2) 2-1/2" Partially Threaded Bolts and two (2) Steel Nuts. Align the Support Braces to the bottom pre-drilled holes on the 4ft Support Rest and secure using two (2) 3/4" Threaded Bolts and two (2) Steel Nuts.