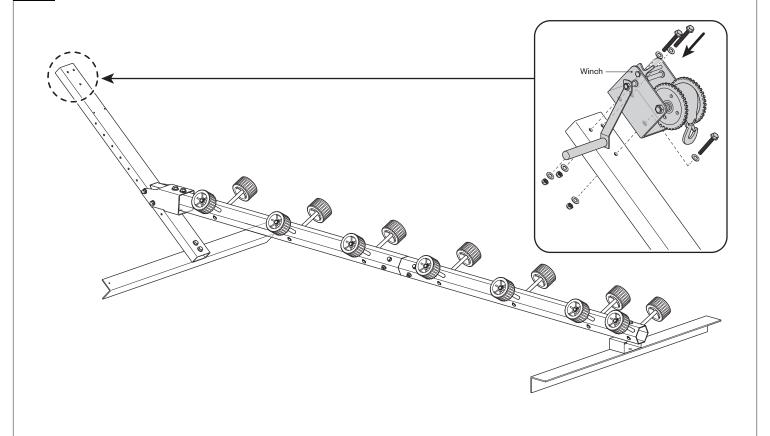

Fit the Trunk Mount Front over the Forward Trunk Assembly (5a) and fasten them together using two (2) 5" Partially Threaded Bolts, four (4) Flat Washers, and two (2) Nyloc Locknuts (5b).

Run the Ratchet Mount through the Trunk Mount Front to the designated height (6a) and fasten them together using two (2) 5-1/2" Partially Threaded Bolts, four (4) Flat Washers, and two (2) Nyloc Locknuts (6b).

Align 4ft Support Rest to Ratchet Mount (7a) and fasten using two (2) 2-34" Partially Threaded Bolts, four (4) Flat Washers and two (2) Nyloc Locknuts (7b).

6

www.tommydocks.com

Align the Support Braces to the pre-drilled holes on the Ratchet Mount and secure using two (2) 2-1/2" Partially Threaded Bolts and two (2) Steel Nuts. Align the Support Braces to the bottom pre-drilled holes on the 4ft Support Rest and secure using two (2) 3/4" Threaded Bolts and two (2) Steel Nuts.