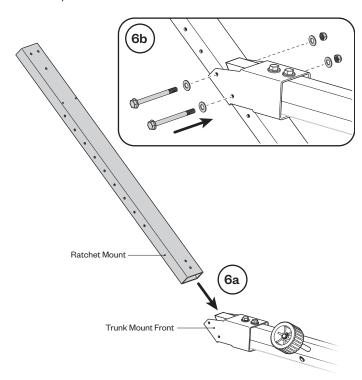

Fit the Trunk Mount Front over the Forward Trunk Assembly (5a) and fasten them together using two (2) 5" Partially Threaded Bolts, four (4) Flat Washers, and two (2) Nyloc Locknuts (5b).

Run the Ratchet Mount through the Trunk Mount Front to the designated height (6a) and fasten them together using two (2) 5-1/2" Partially Threaded Bolts, four (4) Flat Washers, and two (2) Nyloc Locknuts (6b).