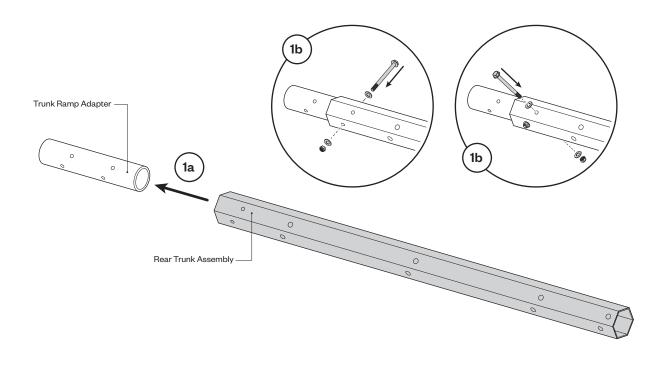

10-24 Steel Nuts

www.tommydocks.com

Align the Rear Trunk Assembly to the Trunk Ramp Adapter (1a) and fasten using two (2) 4-3/4" Partially Threaded Bolts, four (4) Flat Washers, and two (2) Nyloc Locknuts (1b).