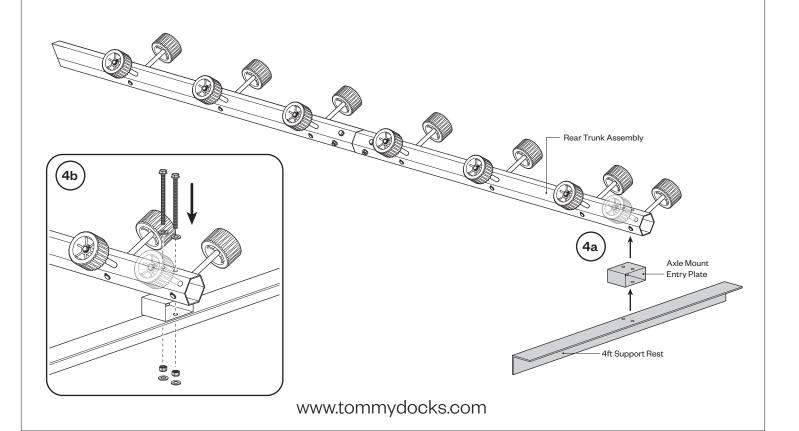

Note: the two shorter Axles must be at the far end of the Rear Trunk Assembly.

Align Axle Mount Entry Plate and 4ft Support Rest with the Rear Trunk Assembly (4a) and secure using two (2) 7" Partially Threaded Bolts, four (4) Flat Washers, and two (2) Nyloc Locknuts (4b).