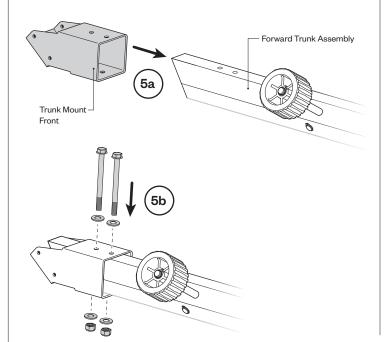

Fit the Trunk Mount Front over the Forward Trunk Assembly (5a) and fasten them together using two (2) 5" Partially Threaded Bolts, four (4) Flat Washers, and two (2) Nyloc Locknuts (5b).

Run the Ratchet Mount through the Trunk Mount Front to the designated height (6a) and fasten them together using two (2) 5-1/2" Partially Threaded Bolts, four (4) Flat Washers, and two (2) Nyloc Locknuts (6b).