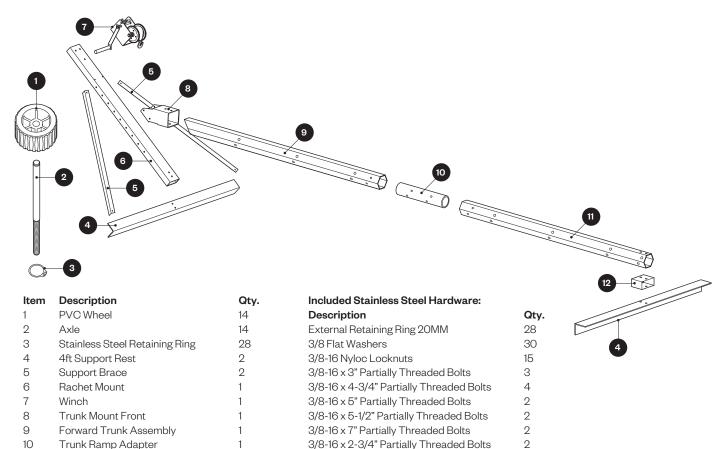

10-24 Steel Nuts

www.tommydocks.com

Align the Rear Trunk Assembly to the Trunk Ramp Adapter (1a) and fasten using two (2) 4-3/4" Partially Threaded Bolts, four (4) Flat Washers, and two (2) Nyloc Locknuts (1b).

Align the Forward Trunk Assembly to the other end of the Trunk Ramp Adapter (2a) and fasten using two (2) 4-3/4" partially threaded bolts, four (4) Flat Washers, and two (2) Nyloc Locknuts (2b).

3

Insert one (1) Axle into each Wheel (14 total) (3a). Secure using one (1) Stainless Steel Retaining Ring for each Wheel using the Snap-Ring Pliers (3b). Insert all 14 Wheels through the pre-drilled holes located in the Trunk Assemblies (3c) and fasten them on the bottom side using one (1) Stainless Steel Retaining Ring per Wheel (3d).

Note: the two shorter Axles must be at the far end of the Rear Trunk Assembly.

Align Axle Mount Entry Plate and 4ft Support Rest with the Rear Trunk Assembly (4a) and secure using two (2) 7" Partially Threaded Bolts, four (4) Flat Washers, and two (2) Nyloc Locknuts (4b).

Fit the Trunk Mount Front over the Forward Trunk Assembly (5a) and fasten them together using two (2) 5" Partially Threaded Bolts, four (4) Flat Washers, and two (2) Nyloc Locknuts (5b).

Run the Ratchet Mount through the Trunk Mount Front to the designated height (6a) and fasten them together using two (2) 5-1/2" Partially Threaded Bolts, four (4) Flat Washers, and two (2) Nyloc Locknuts (6b).

Align 4ft Support Rest to Ratchet Mount (7a) and fasten using two (2) 2-34" Partially Threaded Bolts, four (4) Flat Washers and two (2) Nyloc Locknuts (7b).

6

www.tommydocks.com

Align the Support Braces to the pre-drilled holes on the Ratchet Mount and secure using two (2) 2-1/2" Partially Threaded Bolts and two (2) Steel Nuts. Align the Support Braces to the bottom pre-drilled holes on the 4ft Support Rest and secure using two (2) 3/4" Threaded Bolts and two (2) Steel Nuts.