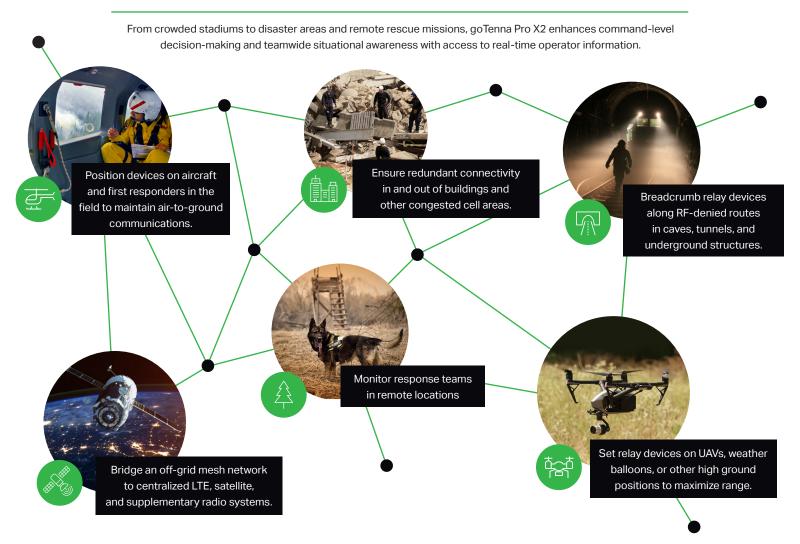

# **EXTEND THE EDGE OF CONNECTIVITY**

The ability to know where each member of our team is located is critical for keeping our people safe when responding to a disaster or missing person incident.