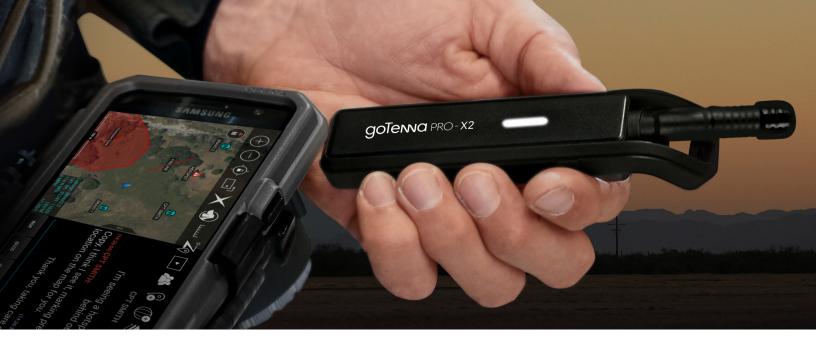

# **TOTAL TEAM AWARENESS** IN ANY SITUATION

Today's operating environment is increasingly mobile — but the ability to maintain situational awareness typically ends when the connection to a centralized network is lost, goTenna Pro X2 allows every team and every operator at all levels to use fully off-grid mesh networking capabilities so they can stay agile and informed throughout the entire mission.