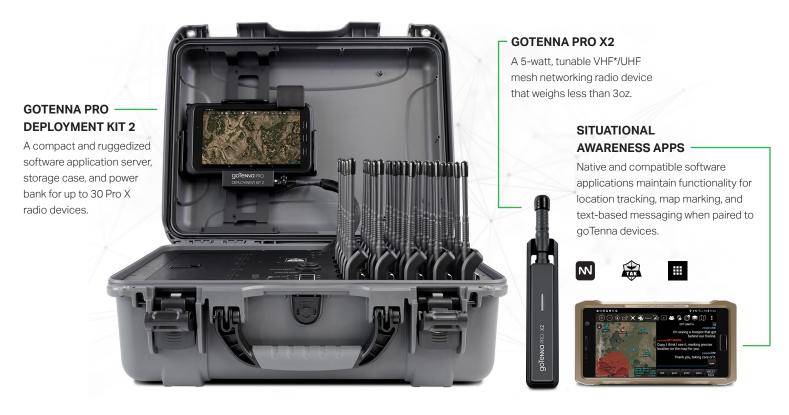

# A MOBILE MESH NETWORKING PLATFORM **BUILT FOR OFF-GRID OPERATIONS**

\*VHF is intended for fixed and mobile antenna mounting configurations. For other configurations, including portable, please contact goTenna.