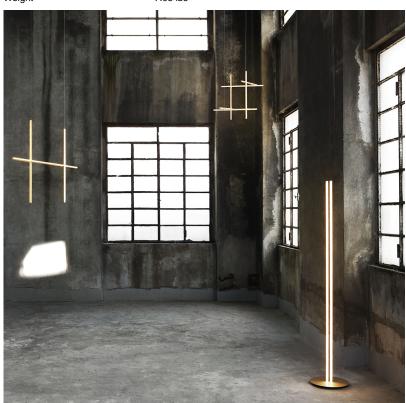

Finish Champagne

Technical and Product Description Coordinates' is a lighting system consisting of horizontal and vertical strip lights that form illuminated grid-like structures of various complexities. The system can be easily adapted for different environments of varying scale. In addition to the customized solutions there are a collection of standard chandeliers of pareddown configurations that can be used in any setting. This design evolved from a commission for the feature lighting of the main dining area of the historic Four Seasons restaurant in New York City. The restaurant relocated and opened in 2018 with the interiors designed by São Paolo-based architect Isay Weinfeld