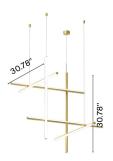

#### **Dimensional Image**

### **Physical**

Cord Length (inches) 98.43 " Black

Extruded aluminium, platinic silicone extruded opal Construction Material

7.05 lbs Weight