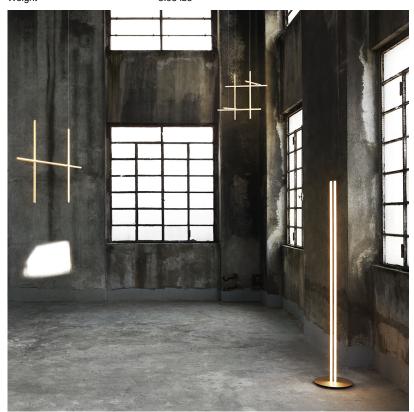

Finish Champagne

Technical and Product Description Coordinates' is a lighting system consisting of horizontal and vertical strip lights that form illuminated grid-like structures of various complexities. The system can be easily adapted for different environments of varying scale. In addition to the customized solutions there are a collection of standard chandeliers of pareddown configurations that can be used in any setting. This design evolved from a commission for the feature lighting of the main dining area of the historic Four Seasons restaurant in New York City. The restaurant relocated and opened in 2018 with the interiors designed by São Paolo-based architect Isay Weinfeld