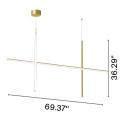

hat form illuminated grid-like structures of various complexities. The system can be easily adapted for different environments of varying scale. In addition to the customized solutions there are a collection of standard chandeliers of pareddown configurations that can be used in any setting. This design evolved from a commission for the feature lighting of the main dining area of the historic Four Seasons restaurant in New York City. The restaurant relocated and opened in 2018 with the interiors designed by São Paolo-based architect Isay Weinfeld

## **Electrical**

Voltage 120/277 IP Rating IP20

## **Physical**

Cord Length (inches) 98.43 " Black

Construction Material Extruded aluminium, platinic silicone extruded opal

Weight 5.95 lbs





FU186244 Champagne

## **Dimensional Image**



Certifications