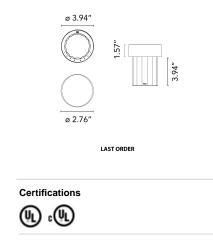

## Electrical

| IP Rating             | IP20                           |  |
|-----------------------|--------------------------------|--|
| Physical              |                                |  |
| Construction Material | Chrystal, Brass, Polycarbonate |  |
| Weight                | 3.74 lbs                       |  |
| 3                     |                                |  |
| Sec. 1                |                                |  |
|                       |                                |  |
|                       |                                |  |
|                       |                                |  |