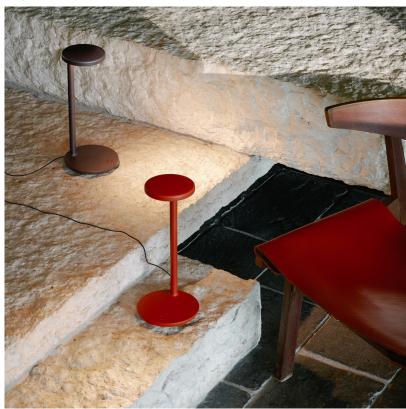

## Oblique Anthracite, 8W, 750lm, 2700K - Specification Sheet by Vincent Van Duysen, 2020

Mounting Table Top

Lamp (Bulb) Description 8W, 750lm, 2700K, CRI 90

Canopy Dimension 770

Environment Indoor - Dry Location

Finish Anthracite

Technical and Product Description Designed by Vincent Van Duysen, Oblique is the natural evolution of the classic office swing arm lamp. With its robust, compact structure and timeless design, Oblique produces a powerful and controlled asymmetric light beam ideal for the workspace. Providing excellence of comfort: UGR is lower than 10 for exceptional anti-glare protection, homogeneity of light distribution, and performance according to the strictest industry standards. Oblique has a patented ultra-flat lens with a very high transmission efficiency of 97% in a rounded flush head for the minimum visual intrusion. The collection is available in 6 finishes, including classic white and anthracite to pair with any modern interior.