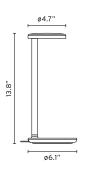

lique produces a powerful and controlled asymmetric light beam ideal for the workspace. Providing excellence of comfort: UGR is lower than 10 for exceptional anti-glare protection, homogeneity of light distribution, and performance according to the strictest industry standards. Oblique has a patented ultra-flat lens with a very high transmission efficiency of 97% in a rounded flush head for the minimum visual intrusion. The collection is available in 6 finishes, including classic white and anthracite to pair with any modern interior.

## Electrical

Voltage 110-240

Switching ON/OFF-dimmer switch on base

IP Rating IP20

## **Physical**

Cord Length (inches) 60" Black

Construction Material Die cast aluminium, Methacrylate

Weight 1.65





09.8300.DR Anthracite

## **Dimensional Image**



Certifications