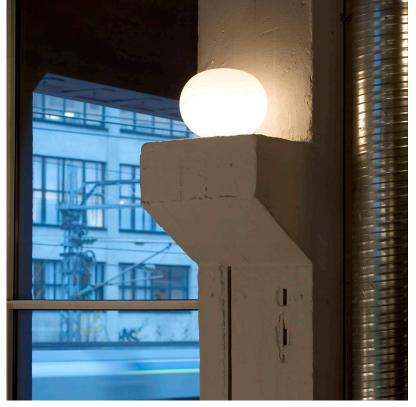

## H Glo-Ball Basic Zero - Specification Sheet by Jasper Morrison, 1998

| Mounting                          | Table Top                                                                                                                                                                                                                                    |
|-----------------------------------|----------------------------------------------------------------------------------------------------------------------------------------------------------------------------------------------------------------------------------------------|
| Lamp (Bulb) Description           | 1 x 40W G9 Frosted Halogen (Included)                                                                                                                                                                                                        |
| Environment                       | Indoor - Dry Location                                                                                                                                                                                                                        |
| Finish                            | Opal                                                                                                                                                                                                                                         |
| Technical and Product Description | GLO-BALL BASIC ZERO table lamp with blown white acid-etched glass diffuse 30% fiberglass reinforced injection-molded polyamide (UL-94 V2) base. Gra painted, die-cast aluminum diffuser support. On/off switch on black polarize power cord. |
| Electrical                        |                                                                                                                                                                                                                                              |