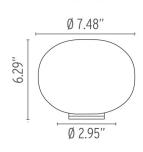

On/off switch on black polarize power cord. |
| Electrical                        |                                                                                                                                                                                                                                              |



| Voltage   | 120                         |
|-----------|-----------------------------|
| Switching | ON-OFF switch on power cord |
| IP Rating | IP40                        |

## Physical

| Cord Length (inches)  | 78" - Black                    |
|-----------------------|--------------------------------|
| Construction Material | Aluminum, Blown Glass, Plastic |
| Weight                | 2.2 lbs                        |





## FU333109 Opal

**Dimensional Image** 



Certifications



## Lamping (Bulb)



40W G9 Frosted Halogen