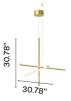

form illuminated grid-like structures of various complexities. The system can be easily adapted for different environments of varying scale. In addition to the customized solutions there are a collection of standard chandeliers of pareddown configurations that can be used in any setting. This design evolved from a commission for the feature lighting of the main dining area of the historic Four Seasons restaurant in New York City. The restaurant relocated and opened in 2018 with the interiors designed by São Paolo-based architect Isay Weinfeld

## **Electrical**

120/277 Voltage IP Rating IP20

### **Physical**

Cord Length (inches) 98.43 " Black

Extruded aluminium, platinic silicone extruded opal Construction Material

Weight 4.62 lbs





FU186044 Champagne

#### **Dimensional Image**



## Certifications