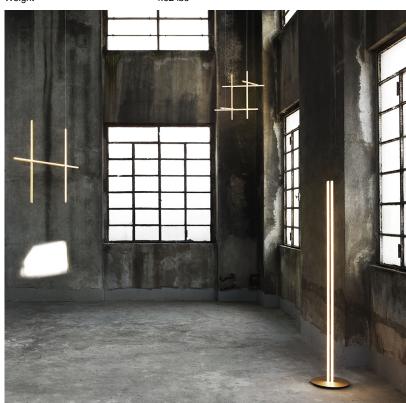

Finish Champagne

Technical and Product Description Coordinates' is a lighting system consisting of horizontal and vertical strip lights that form illuminated grid-like structures of various complexities. The system can be easily adapted for different environments of varying scale. In addition to the customized solutions there are a collection of standard chandeliers of pareddown configurations that can be used in any setting. This design evolved from a commission for the feature lighting of the main dining area of the historic Four Seasons restaurant in New York City. The restaurant relocated and opened in 2018 with the interiors designed by São Paolo-based architect Isay Weinfeld