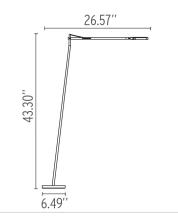

ing Free Standing

Lamp (Bulb) Description 30 TOP LED 2700K 285lm CRI 95 - 8W Dimming

Environment Indoor - Dry Location

Finish Glossy White

Technical and Product Description Kelvin LED F floor lamp. Head in pressofused aluminium, diffuser in PC. Power

pack on plug, base cover in injection printed PC, counterweight in iron cut and painted by means of a cataphoresic process. Directionable head. Three-step ON/OFF switch with Soft Touch technology. Base separates from the lamp body

and is held in place with safety locking pin.

### Electrical

Voltage 12

Switching Touch-sensor 3-step dimmer (100%-66%-33%) on lamp head

IP Rating IP20

### **Physical**

Cord Length (inches) 59" - Clear
Construction Material Aluminum
Weight 8.4 lbs





○ F3305009 Glossy White

#### **Dimensional Image**



Certifications