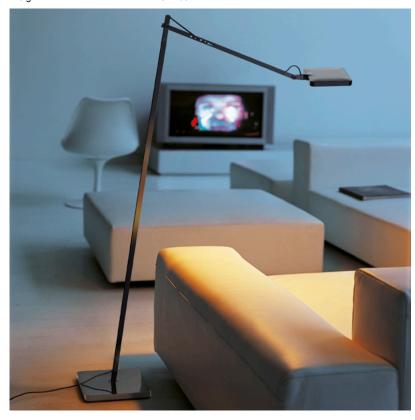

## Kelvin LED F, White - Specification Sheet by Antonio Citterio w Toan Nguyen, 2012

Mounting Free Standing

Lamp (Bulb) Description 30 TOP LED 2700K 285lm CRI 95 - 8W Dimming

Environment Indoor - Dry Location

Finish Glossy White

Technical and Product Description Kelvin LED F floor lamp. Head in pressofused aluminium, diffuser in PC. Power

pack on plug, base cover in injection printed PC, counterweight in iron cut and painted by means of a cataphoresic process. Directionable head. Three-step ON/OFF switch with Soft Touch technology. Base separates from the lamp body

and is held in place with safety locking pin.