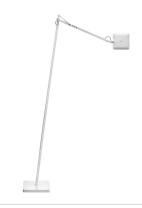

## Kelvin LED F, White - Specification Sheet by Antonio Citterio w Toan Nguyen, 2012

Mounting Free Standing

Lamp (Bulb) Description 30 TOP LED 2700K 285lm CRI 95 - 8W Dimming

Environment Indoor - Dry Location

Finish Glossy White

Technical and Product Description Kelvin LED F floor lamp. Head in pressofused aluminium, diffuser in PC. Power

pack on plug, base cover in injection printed PC, counterweight in iron cut and painted by means of a cataphoresic process. Directionable head. Three-step ON/OFF switch with Soft Touch technology. Base separates from the lamp body

### **Physical**

Cord Length (inches) 59" - Clear
Construction Material Aluminum
Weight 8.4 lbs

○ F3305009 Glossy White