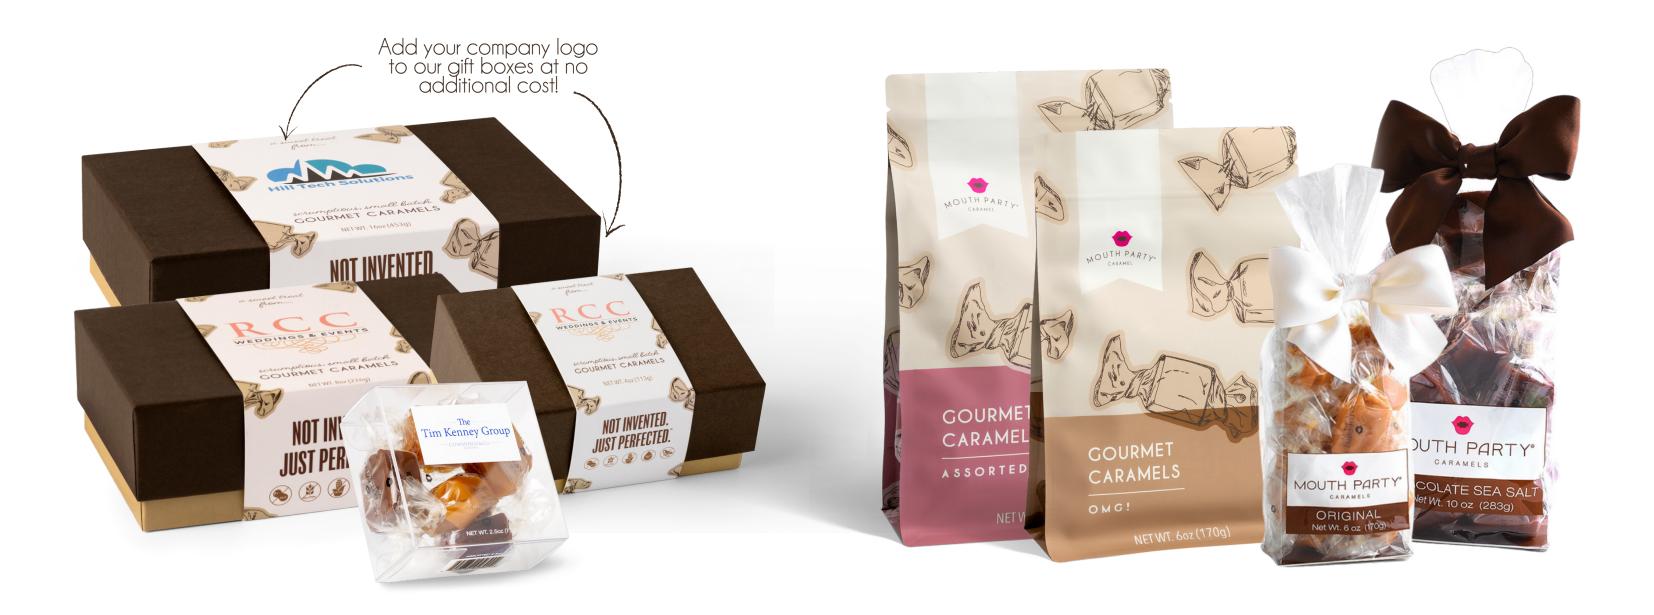

## SWEETEN UP YOUR CORPORATE GIFTING

Choosing just the right expression of appreciation reflects how much you value your clients and employees. How about giving something a little bit decadent, a little indulgent - even made in small batches with love? We've got you covered for any and all corporate gifting occasions!

# GIFT BOXES 5 PIECE GIFT BOX 1/4 LB. GIFT BOX \$4.25 \$8.50

#### GIFT BAGS & POUCHES

| 6 OZ. GIFT BAG | 10 OZ. GIFT BAG |
|----------------|-----------------|
| \$12.00        | \$18.00         |

| 1/2 LB. GIFT BOX | 1 LB. GIFT BOX | 6 OZ. POUCH | 12 OZ. POUCH |
|------------------|----------------|-------------|--------------|
| \$17.00          | \$33.00        | \$12.00     | \$24.00      |