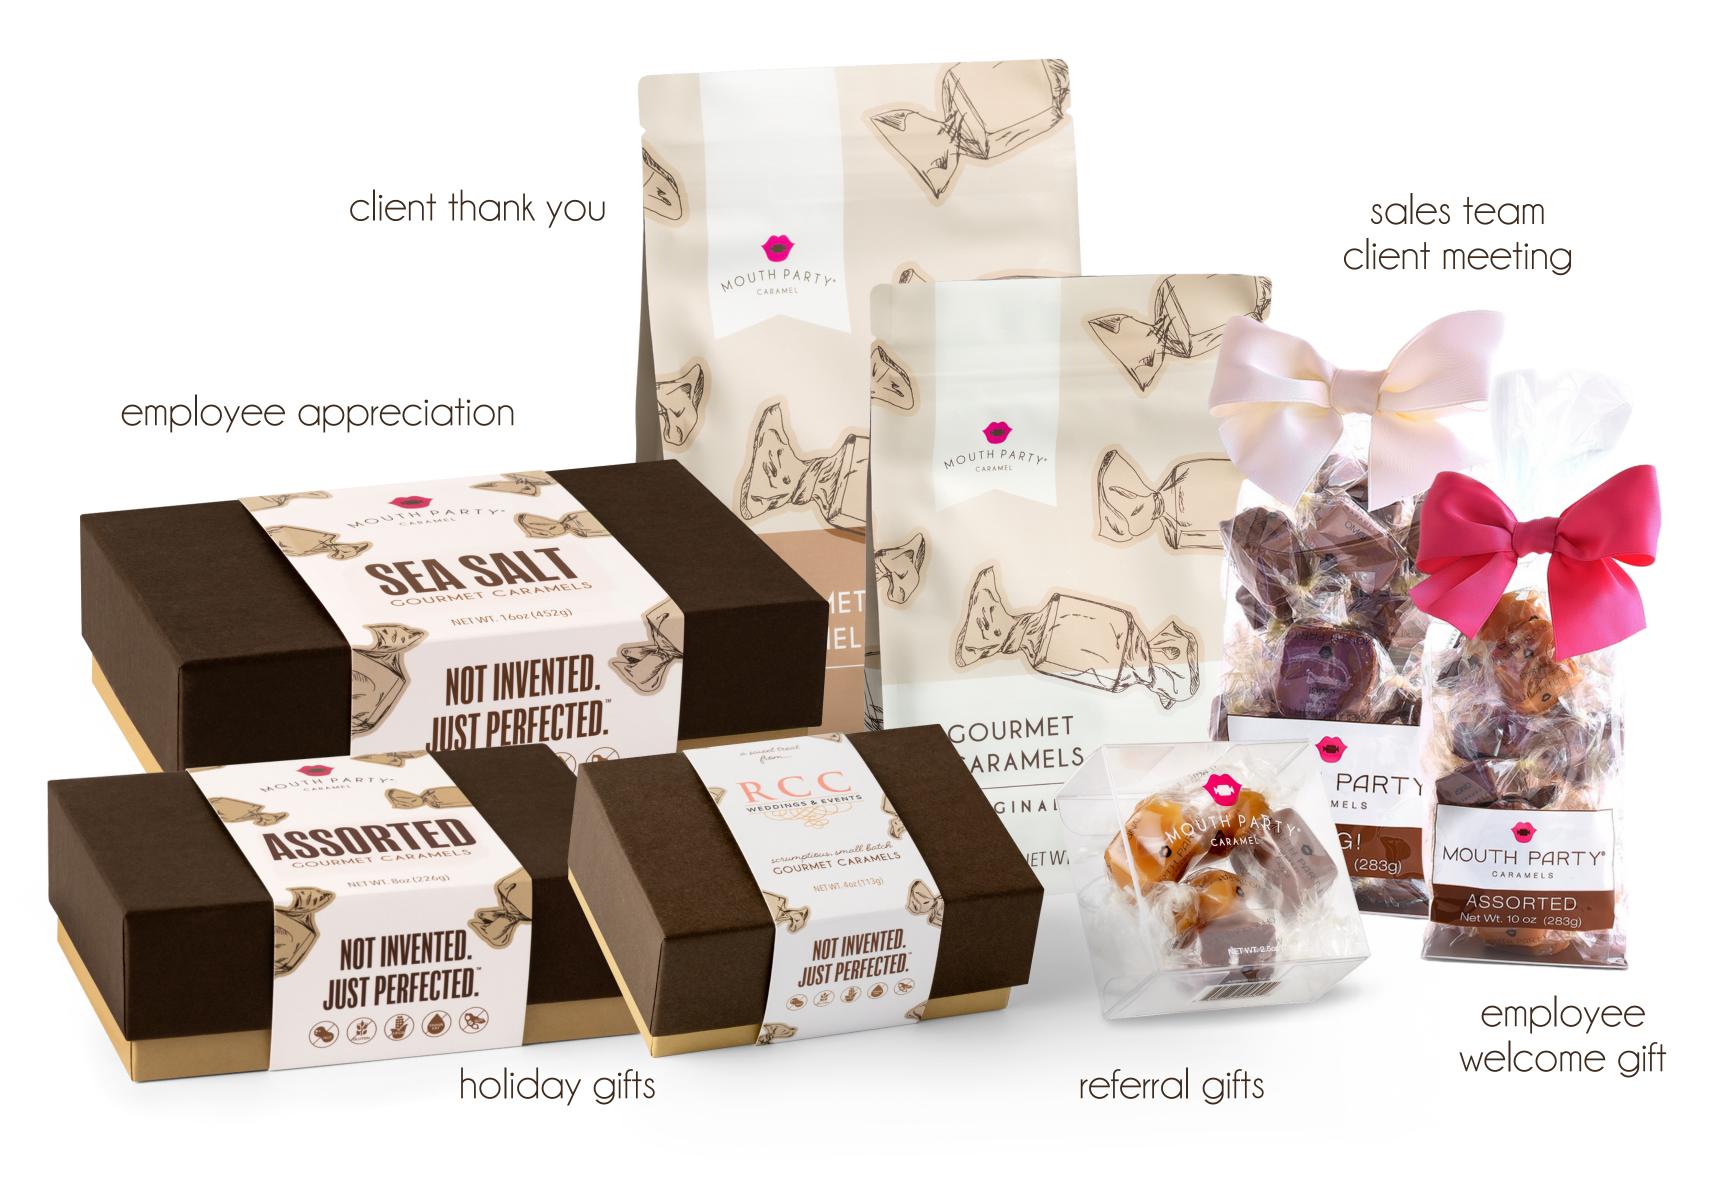

## SWEETEN UP YOUR CORPORATE GIFTING

Choosing just the right expression of appreciation reflects how much you value your clients and employees. How about giving something a little bit decadent, a little indulgent - even made in small batches with love? We've got you covered for any and all corporate gifting occasions!

# GIFT BOXES 5 PIECE GIFT BOX 1/4 LB. GIFT BOX \$4.25 \$8.50

#### GIFT BAGS & POUCHES

| 6 OZ. GIFT BAG | 10 OZ. GIFT BAG |
|----------------|-----------------|
| \$12.00        | \$18.00         |

| 1/2 LB. GIFT BOX | 1 LB. GIFT BOX | 6 OZ. POUCH | 12 OZ. POUCH |
|------------------|----------------|-------------|--------------|
| \$17.00          | \$33.00        | \$12.00     | \$24.00      |