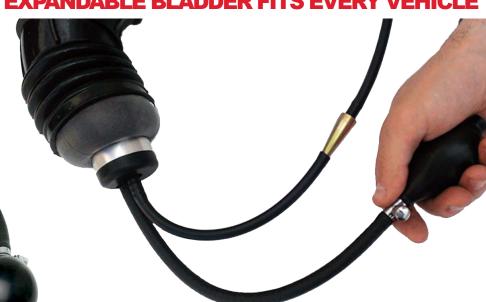

### **CONFORMS TO FIT ANY SHAPE INTAKES & EXHAUSTS**

Compatible with any smoke machine, Easy INTAKE  $^{\text{TM}}$  fits 100% of automobiles and light duty trucks to quickly leak test the integrity of the entire induction system with one simple procedure.

Easy INTAKE's™ patented block off bladder conforms to any shape intake / exhaust: rectangular, square, round, oval, even severely angled and hard to reach systems, while allowing vapor to pass through for fast diagnostics.