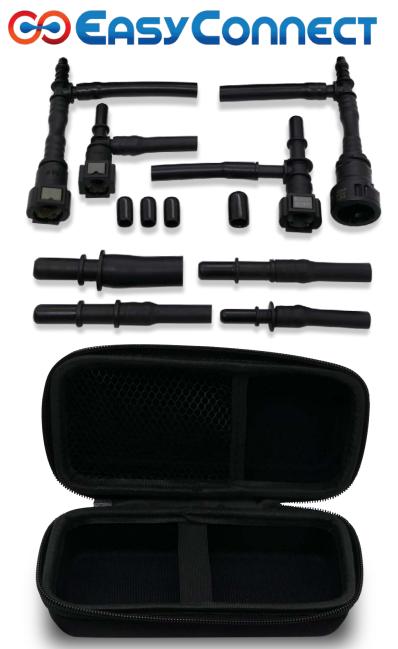

EasyConnect® forms a complete seal for reliable testing in seconds. The EasyConnect® test kit includes 4 different sized adapters with 4 add-on components to allow technicians to connect their smoke machine to most late model automobiles and light-duty trucks. EasyConnect® is compatible with any smoke machine.

## **KIT INCLUDES:**

Soft Case [PN 91-0106], 9.89mm Tee Assembly [PN 96-0209], 7.89 Tee Assembly [PN 96-0216], 9.49mm Tee Assembly [PN 96-0215], 12.6mm Tee Assembly [PN 96-0214], 8mm Rubber Vacuum [PN 80-0037], 9.25mm Rubber Vacuum [PN 80-0039], 12.6mm Male Adapter Assembly [PN 96-0210], 9.49mm Male Adapter Assembly [PN 96-0213], 9.89mm Male Adapter Assembly [PN 96-0211], 7.89 Male Adapter Assembly [PN 96-0212]