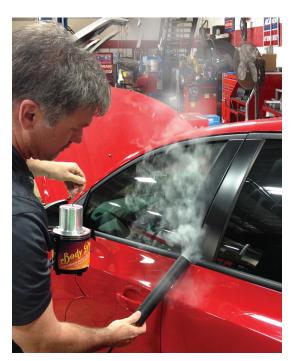

## Product Information

The Body Pro<sup>™</sup> is the solution to quickly solve time-consuming, impossible-to-diagnose,wind & water leaks that are a drain on profitability for body collision repair technicians.

The special patent pending adaptors, engineered just for collision repair, produce a fluffy, highly dense vapor with long hang time, that makes air disturbance leaks easy to see.

## Body Pro<sup>™</sup> Quickly Locates:

- · Wind noise leaks
- Water Infiltration leaks
- · Body panel and door leaks
- Head lamp leaks
- Tail lamp leaks
- Sunroof leaks

Improve Accuracy of Repairs Eliminate comebacks by verifying that leaks are repaired completely.