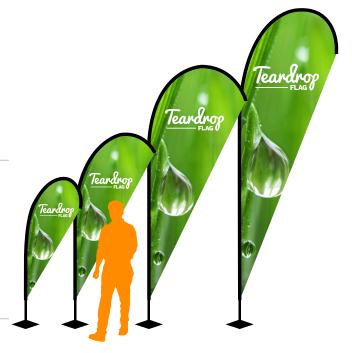

## Overall Sizes (incl. Pole and Base)

Small (W: 800mm × H: 2100mm)

Medium (W: 900mm × H: 2800mm)

Large (W: 1100mm × H: 3500mm)

Extra Large (W: 1200mm × H: 4600mm)

Suitable for both outdoor and indoor use

Lightweight, portable and easy to assemble