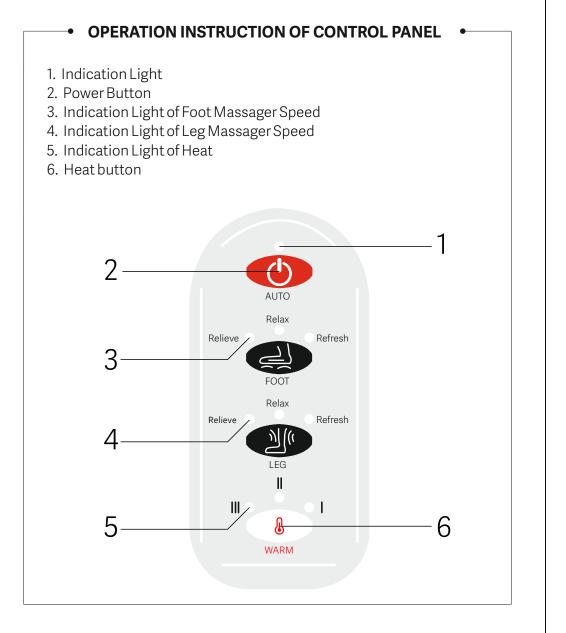

## **USAGE GUIDE**

1. Press the power switch in the back of massager, the indicating light of stand-by will turn on.

2. Open or close bracket according to the height of feet.

3. Insert the adapter to the massagers back socket by correct direction. After connecting the power, the indication light

4. Drive up your knee. Choose chair be equal to stature, put

5. If the electricity was cut off in the course of using, turn

TULE TULE

- 6. **Turn Off:** Please press the off button, turn off the power switch, then cut the power remove the adapter

To Activate the Kneading Discs Only

Dr Trusť

your feet side and move out easily.

of adapter will turn on.

feet into massage slot.

1. Place the lower section of your legs into the fabric-covered slots.

- 2. Press the Dutton and the default mode will be "Refresh", press it again or twice, and mode will switch to "Relax "or "Relieve". There are different kneading modes for choosing as per your preferences.
- 3. Press the Dutton and the default mode will be "Refresh", press it again or twice, and mode will switch to "Relax "or "Relieve'. There are different kneading modes for choosing as per your preferences.

4. Press the 🕢 heat button to start heating function.

5. Press the 🕐 button again to stop the kneading massage.