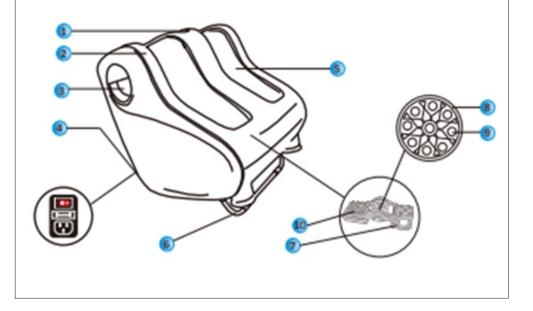

- COMPONENTS AND FUNCTIONS
- 1. Control Panel
- 2. Shell of Mainframe
- 3. Side Handles
- 4. Power Switch (Back)
- 5. Cloth Cover (with zipper)
- 6. Bracket
- 7. Roll Subassembly
- 8. Roll ball
- 9. Magnet
- 10. Heat up Part