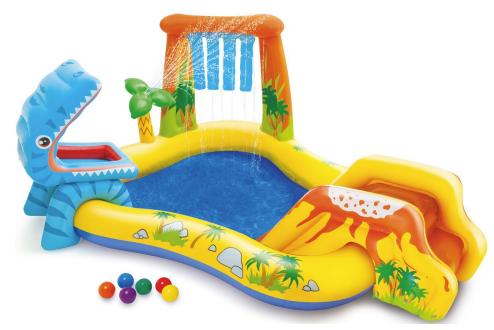

## Intex Dinosaur Play Centre Portable Pool

Sold between 26 April 2022 and 21 February 2023

**Defect:** The Dinosaur Play Centre does not comply with the labelling requirements of <u>the mandatory standard for portable swimming pools</u>. It does not comply with the 3 metres warning legibility requirement.

**Hazard:** Inflatable pools without the correct safety warning labelling may be used incorrectly. There is an increased risk of drowning if the product is not used as intended.

**What to do:** Consumers should stop using the pool immediately and return the product to the place of purchase for a full refund.