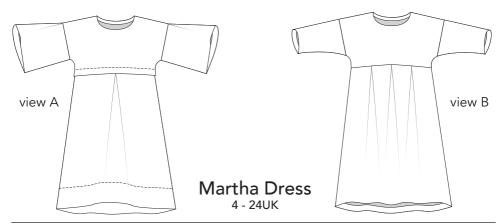

Martha Dress is a timeless pattern combining effortless style and comfort. With its relaxed fit, 3/4 length sleeves and flattering round neckline, it's an essential wardrobe choice. Optional patch pockets add further functionality. View A features wide sleeves with a deep inverted pleat at the shoulder seam, a horizontal tuck detail on the bodice, deep inverted pleats on the centre front and back of the skirt and a deep hem. View B has tapered sleeves, three shallower inverted pleats on the skirt and a regular hem. Martha is perfectly adaptable to any season depending on fabric choice - opt for lighter fabric for warmer days to enjoy the flowy silhouette, or heavier fabric and layers for colder weather. With no zips, buttons or darts, Martha is a stress-free sewing project, suitable for all skill levels.