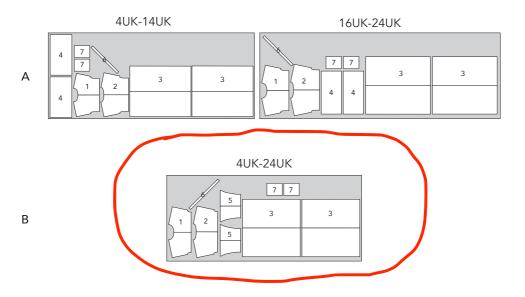

## Martha Dress

SUGGESTED CUTTING LAYOUT for 150cm / 59" wide fabric cut on a single layer:

SUGGESTED CUTTING LAYOUT for 110cm / 42" wide fabric cut on a single layer: