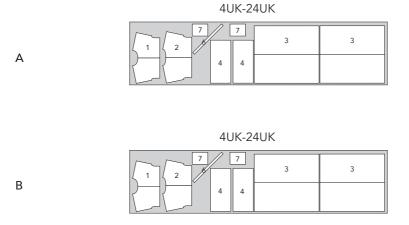

## Martha Dress

SUGGESTED CUTTING LAYOUT for 150cm / 59" wide fabric cut on a single layer:

SUGGESTED CUTTING LAYOUT for 110cm / 42" wide fabric cut on a single layer: