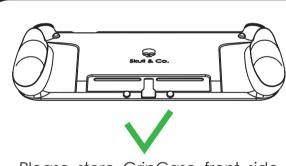

Please store GripCase front side down when not fitted on SWITCH.

Please **DO NOT** store GripCase back side down when not fitted on SWITCH or rest anything on GripCase.