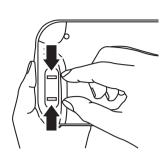

## How to fit the GripCase:

Put the SWITCH into the GripCase, start from the side with the ZR/ZL buttons.

Press the ZR/ZL corners into the case.

Press the bottom corners into the case.