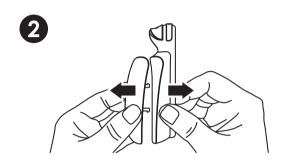

## How to replace the grips:

Press the buckle to unlock the grips.

Remove the old grips.

Mount the new grips.

Please hold SWITCH with both hands.

Or hold SWITCH in the center.

Please **DO NOT** hold only one side of SWITCH. SWITCH may **DROP** from the GripCase and it may also **DAMAGE** the junction between joy-con and pad.