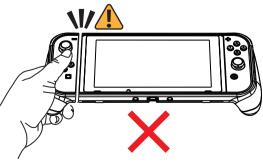

## How to replace the grips:

Press the buckle to unlock the grips.

Remove the old grips.

Mount the new grips.

Please hold SWITCH with both hands.

Or hold SWITCH in the center.

Please **DO NOT** hold only one side of SWITCH. SWITCH may **DROP** from the GripCase and it may also **DAMAGE** the junction between joy-con and pad.