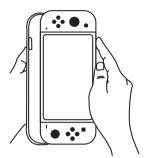

## How to replace the grips:

Press the buckle to unlock the grips.

Remove the old grips.

Mount the new grips.

Please hold SWITCH with both hands.

Or hold SWITCH in the center.

Please **DO NOT** hold only one side of SWITCH. SWITCH may **DROP** from the GripCase and it may also **DAMAGE** the junction between joy-con and pad.