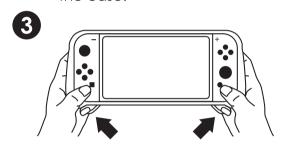

## How to fit the GripCase:

Put the SWITCH into the GripCase, start from the side with the ZR/ZL buttons.

Press the ZR/ZL corners into the case.

Press the bottom corners into the case.