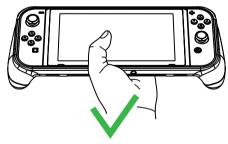

## How to replace the grips:

Press the buckle to unlock the grips.

Remove the old grips.

Mount the new grips.

Please hold SWITCH with both hands.

Or hold SWITCH in the center.

Please **DO NOT** hold only one side of SWITCH. SWITCH may **DROP** from the GripCase and it may also **DAMAGE** the junction between joy-con and pad.