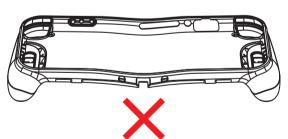

Please store GripCase front side down when not fitted on SWITCH.

Please **DO NOT** store GripCase back side down when not fitted on SWITCH or rest anything on GripCase.