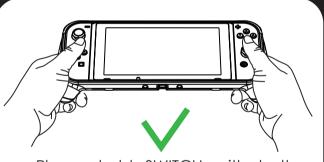

## How to replace the grips:

Press the buckle to unlock the grips.

Remove the old grips.

Mount the new grips.

Please hold SWITCH with both hands.

Or hold SWITCH in the center.

Please **DO NOT** hold only one side of SWITCH. SWITCH may **DROP** from the GripCase and it may also **DAMAGE** the junction between joy-con and pad.