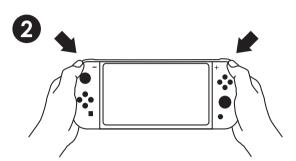

## How to fit the GripCase:

Put the SWITCH into the GripCase, start from the side with the ZR/ZL buttons.

Press the ZR/ZL corners into the case.

Press the bottom corners into the case.