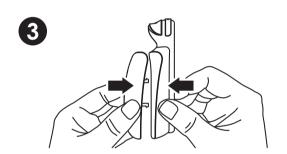

## How to replace the grips:

Press the buckle to unlock the grips.

Remove the old grips.

Mount the new grips.

Please hold SWITCH with both hands.

Or hold SWITCH in the center.

Please **DO NOT** hold only one side of SWITCH. SWITCH may **DROP** from the GripCase and it may also **DAMAGE** the junction between joy-con and pad.