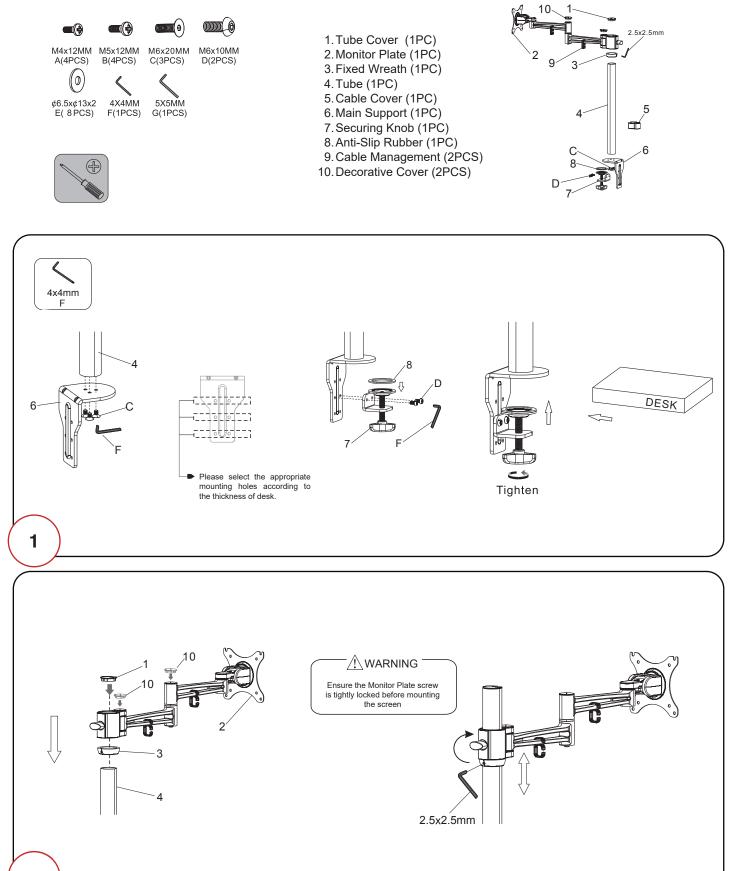

## Model: DM-01 Installation Guide

This product contains small items that could be a choking hazard if swallowed. Please keep these items away from young children.

1. Make sure these instructions are read and completely understood before attempting installation. If you are unsure of any part of this installation, please contact a professional installer for assistance.

2. The desk or mounting surface must be capable of supporting the combined weight of the mount and the display, otherwise, the structure must be reinforced.

3. Please check the joining parts every two months, making sure the screws have not loosened during use.

This product is designed to be installed on a desk. Before installing, make sure the mount will support the combined load of equipment and hardware. Never exceed the maximum load capacity of 10kg, or else it may result in product failure or personal injury.