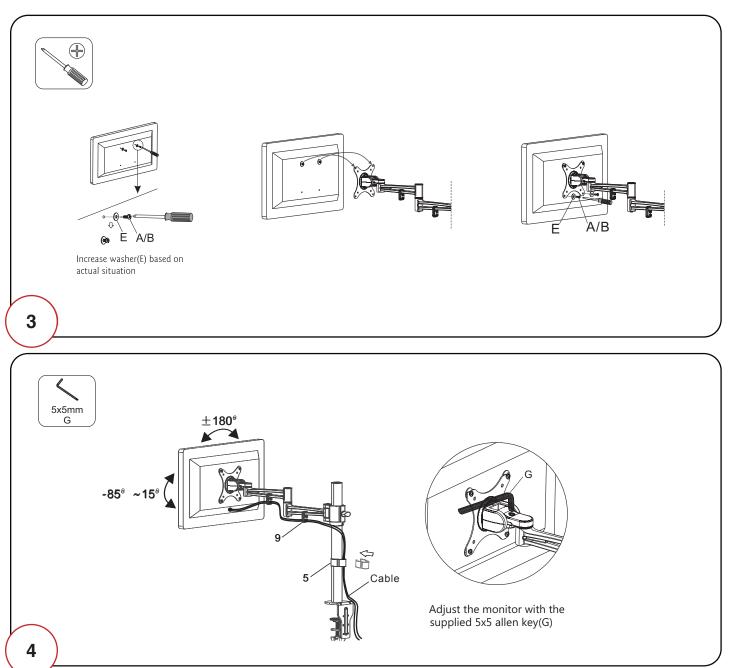

## Model: DM-01 Installation Guide

This product contains small items that could be a choking hazard if swallowed. Please keep these items away from young children.

1. Make sure these instructions are read and completely understood before attempting installation. If you are unsure of any part of this installation, please contact a professional installer for assistance.

2. The desk or mounting surface must be capable of supporting the combined weight of the mount and the display, otherwise, the structure must be reinforced.

3. Please check the joining parts every two months, making sure the screws have not loosened during use.

This product is designed to be installed on a desk. Before installing, make sure the mount will support the combined load of equipment and hardware. Never exceed the maximum load capacity of 10kg, or else it may result in product failure or personal injury.