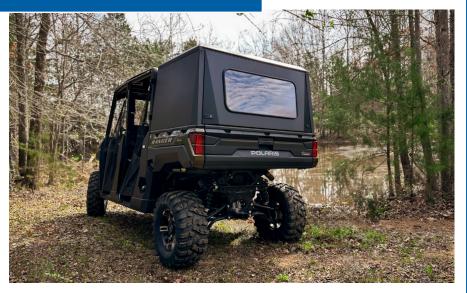

# FEATURES & SPECIFICATIONS

- · Weather-tight enclosure with weather stripping included
- Rust-proof aluminum construction
- · Bolt-on application
- Removable for adaptable use
- Flush-mount latches
- Convenient dome light with plug-n-play harness
- Preserves dump bed function
- · Hoppe durable scratch-resistant textured coating
- Lightweight at 65 lbs for limited impact on cargo capacity
- 100 lbs roof cargo limit (with optional Roof Rack)

## **TOY BOX**

Put your Ranger up to the challenge of your workload and off-the-clock adventures with Hoppe's Toy Box cargo top! Simply install onto your UTV's cargo bed and then load up the dogs, guns, feed, seed, power tools and much more while shielding it all from the elements.