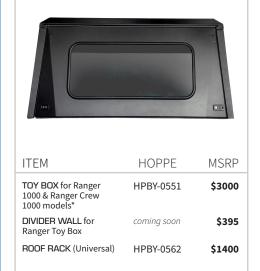

The **HOPPE TOY BOX** brings adaptability off-road! Our solid cargo bed "camper shell" styled enclosure offers weather-ready protection and and smart user features so you can make the most of your side-by-side!

**MENT** 

2019-2024 Polaris Ranger 1000; 2018-2024 Polaris Ranger Crew 1000

\*Includes all sub models except High Lifter and Waterfowl editions

# FEATURES & SPECIFICATIONS

- · Weather-tight enclosure with weather stripping included
- Rust-proof aluminum construction
- · Bolt-on application
- Removable for adaptable use
- Flush-mount latches
- Convenient dome light with plug-n-play harness
- Preserves dump bed function
- · Hoppe durable scratch-resistant textured coating
- Lightweight at 65 lbs for limited impact on cargo capacity
- 100 lbs roof cargo limit (with optional Roof Rack)

## **TOY BOX**

Put your Ranger up to the challenge of your workload and off-the-clock adventures with Hoppe's Toy Box cargo top! Simply install onto your UTV's cargo bed and then load up the dogs, guns, feed, seed, power tools and much more while shielding it all from the elements.

## **PARTS & PRICING**

\*Includes all sub models except Pro series or 6x6

## **AVAILABLE OPTIONS**

#### The **HOPPE ROOF RACK**

extends the adaptability of your side-by-side by providing a top-mounted storage area that is installable on top of either HOPPE TOY BOX cargo bed enclosures or HOPPE AUDIO SHADE stereo tops.

The **HOPPE DIVIDER WALL** for our TOY BOX cargo top is a great way to organize the bed of your side-by-side for any big tasks your day holds. The DIVIDER WALL is perfect for separating your dog from your equipment, or even to tie up tools and guns to eliminate sliding around while riding around. Just use bungee cords or other mounting accessories to secure items to the DIVIDER WALL.

### ROOF RACK

- Lightweight at under 50 lbs and designed to maximize overall payload capacity
- 100 lbs cargo capacity
- Wrap-around LED lights for convenience day or night
- Durable aluminum construction that matches Toy Box finish

#### **DIVIDER WALL**

- Lightweight at under 20 lbs and designed to maximize overall payload capacity
- Durable aluminum construction that matches Toy Box finish