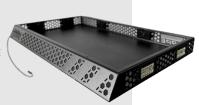

#### **DIVIDER WALL**

- Lightweight at under 20 lbs and designed to maximize overall payload capacity
- Durable aluminum construction that matches Toy Box finish

The **HOPPE DIVIDER WALL** for our TOY BOX cargo top is a great way to organize the bed of your side-by-side for any big tasks your day holds. The DIVIDER WALL is perfect for separating your dog from your equipment, or even to tie up tools and guns to eliminate sliding around while riding around. Just use bungee cords or other mounting accessories to secure items to the DIVIDER WALL.