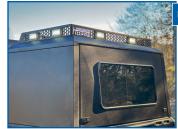

#### The **HOPPE ROOF RACK**

extends the adaptability of your side-by-side by providing a top-mounted storage area that is installable on top of either HOPPE TOY BOX cargo bed enclosures or HOPPE AUDIO SHADE stereo tops.

### ROOF RACK

- Lightweight at under 50 lbs and designed to maximize overall payload capacity
- 100 lbs cargo capacity
- Wrap-around LED lights for convenience day or night
- Durable aluminum construction that matches Toy Box finish