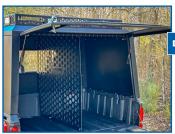

The **HOPPE DIVIDER WALL** for our TOY BOX cargo top is a great way to organize the bed of your side-by-side for any big tasks your day holds. The DIVIDER WALL is perfect for separating your dog from your equipment, or even to tie up tools and guns to eliminate sliding around while riding around. Just use bungee cords or other mounting accessories to secure items to the DIVIDER WALL.

#### **DIVIDER WALL**

- Lightweight at under 20 lbs and designed to maximize overall payload capacity
- Durable aluminum construction that matches Toy Box finish