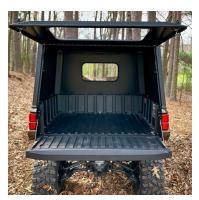

# FEATURES & SPECIFICATIONS

- · Weather-tight enclosure with weather stripping included
- Rust-proof aluminum construction
- · Bolt-on application
- Removable for adaptable use
- Flush-mount latches
- Convenient dome light with plug-n-play harness
- Preserves dump bed function
- · Hoppe durable scratch-resistant textured coating
- Lightweight at 65 lbs for limited impact on cargo capacity
- 100 lbs roof cargo limit (with optional Roof Rack)

## **TOY BOX**

Put your Ranger up to the challenge of your workload and off-the-clock adventures with Hoppe's Toy Box cargo top! Simply install onto your UTV's cargo bed and then load up the dogs, guns, feed, seed, power tools and much more while shielding it all from the elements.