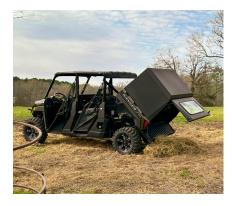

# FEATURES & SPECIFICATIONS

- · Weather-tight enclosure with weather stripping included
- Rust-proof aluminum construction
- · Bolt-on application
- Removable for adaptable use
- Flush-mount latches
- Convenient dome light with plug-n-play harness
- Preserves dump bed function
- · Hoppe durable scratch-resistant textured coating
- Lightweight at 65 lbs for limited impact on cargo capacity
- 100 lbs roof cargo limit (with optional Roof Rack)

## **TOY BOX**

Put your Ranger up to the challenge of your workload and off-the-clock adventures with Hoppe's Toy Box cargo top! Simply install onto your UTV's cargo bed and then load up the dogs, guns, feed, seed, power tools and much more while shielding it all from the elements.