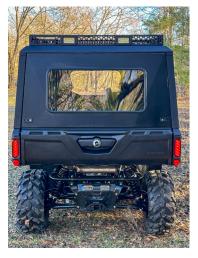

# SOLID ENCLOSURE FOR DEFENDER SxS MODELS

The **HOPPE TOY BOX** brings adaptability off-road! Our solid cargo bed "camper shell" styled enclosure offers weather-ready protection and and smart user features so you can make the most of your side-by-side!

Safeguards cargo against the elements

# FEATURES & SPECIFICATIONS

- Weather-tight enclosure with weather stripping included
- Rust-proof aluminum construction
- Bolt-on application
- Removable for adaptable use
- Flush-mount latches
- Convenient dome light with plug-n-play harness
- Preserves dump bed function
- Hoppe durable scratch-resistant textured coating
- Lightweight at 65 lbs for limited impact on cargo capacity
- 100 lbs roof cargo limit (with optional Roof Rack)