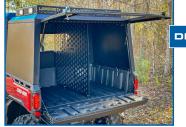

The **HOPPE DIVIDER WALL** for our TOY BOX cargo top is a great way to organize the bed of your side-by-side for any big tasks your day holds. The DIVIDER WALL is perfect for separating your dog from your equipment, or even to tie up tools and guns to eliminate sliding around while riding around. Just use bungee cords or other mounting accessories to secure items to the DIVIDER WALL.

### DIVIDER WALL

- Lightweight at under 20 lbs and designed to maximize overall payload capacity
- Durable aluminum construction that matches Toy Box finish