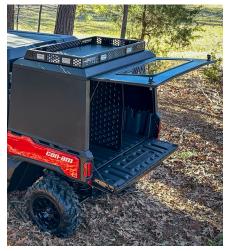

# **AVAILABLE OPTIONS**

The HOPPE ROOF RACK

extends the adaptability of your side-by-side by providing a top-mounted storage area that is installable on top of either HOPPE TOY BOX cargo bed enclosures or HOPPE AUDIO SHADE stereo tops.

### ROOF RACK

- Lightweight at under 50 lbs and designed to maximize overall payload capacity
- 100 lbs cargo capacity
- Wrap-around LED lights for convenience day or night
- Durable aluminum construction that matches Toy Box finish

The **HOPPE DIVIDER WALL** for our TOY BOX cargo top is a great way to organize the bed of your side-by-side for any big tasks your day holds. The DIVIDER WALL is perfect for separating your dog from your equipment, or even to tie up tools and guns to eliminate sliding around while riding around. Just use bungee cords or other mounting accessories to secure items to the DIVIDER WALL.

### DIVIDER WALL

- Lightweight at under 20 lbs and designed to maximize overall payload capacity
- Durable aluminum construction that matches Toy Box finish