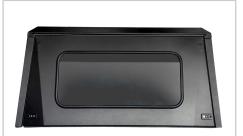

# SOLID ENCLOSURE FOR DEFENDER SxS MODELS

The **HOPPE TOY BOX** brings adaptability off-road! Our solid cargo bed "camper shell" styled enclosure offers weather-ready protection and and smart user features so you can make the most of your side-by-side!

Safeguards cargo against the elements

# FEATURES & SPECIFICATIONS

- Weather-tight enclosure with weather stripping included
- Rust-proof aluminum construction
- Bolt-on application
- Removable for adaptable use
- Flush-mount latches
- Convenient dome light with plug-n-play harness
- Preserves dump bed function
- Hoppe durable scratch-resistant textured coating
- Lightweight at 65 lbs for limited impact on cargo capacity
- 100 lbs roof cargo limit (with optional Roof Rack)

# тоувох

Put your Defender up to the challenge of your workload and off-the-clock adventures with Hoppe's Toy Box cargo top! Simply install onto your UTV's cargo bed and then load up the dogs, guns, feed, seed, power tools and much more while shielding it all from the elements.