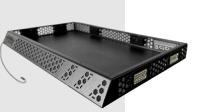

# **AVAILABLE OPTIONS**

The HOPPE ROOF RACK

extends the adaptability of your side-by-side by providing a top-mounted storage area that is installable on top of either HOPPE TOY BOX cargo bed enclosures or HOPPE AUDIO SHADE stereo tops.

### ROOF RACK

- Lightweight at under 50 lbs and designed to maximize overall payload capacity
- 100 lbs cargo capacity
- Wrap-around LED lights for convenience day or night
- Durable aluminum construction that matches Toy Box finish