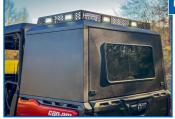

# **AVAILABLE OPTIONS**

The HOPPE ROOF RACK

extends the adaptability of your side-by-side by providing a top-mounted storage area that is installable on top of either HOPPE TOY BOX cargo bed enclosures or HOPPE AUDIO SHADE stereo tops.

### ROOF RACK

- Lightweight at under 50 lbs and designed to maximize overall payload capacity
- 100 lbs cargo capacity
- Wrap-around LED lights for convenience day or night
- Durable aluminum construction that matches Toy Box finish