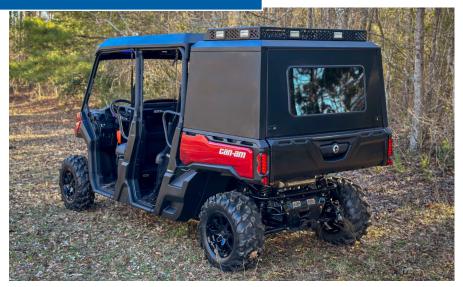

# тоувох

Put your Defender up to the challenge of your workload and off-the-clock adventures with Hoppe's Toy Box cargo top! Simply install onto your UTV's cargo bed and then load up the dogs, guns, feed, seed, power tools and much more while shielding it all from the elements.

# FEATURES & SPECIFICATIONS

- Weather-tight enclosure with weather stripping included
- Rust-proof aluminum construction
- Bolt-on application
- Removable for adaptable use
- Flush-mount latches
- Convenient dome light with plug-n-play harness
- Preserves dump bed function
- Hoppe durable scratch-resistant textured coating
- Lightweight at 65 lbs for limited impact on cargo capacity
- 100 lbs roof cargo limit (with optional Roof Rack)