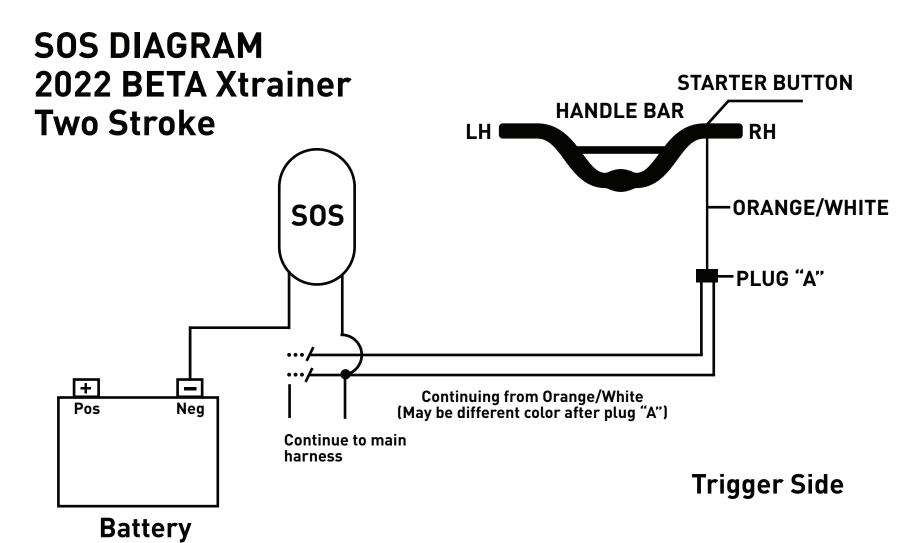

On the 2022 Beta Xtrainer, you will connect the loop end of the wire to the ground side of the battery. For the trigger side, you will follow the wires down from the start button. The trigger wire will be an orange with a white stripe. Attach the EZ connector to that wire under the tank or where ever is a safe spot. You can also trace the Orange with a white stripe through the connector and connect downstream of the connector closer to the battery. If you want, make sure to trace through the connector matching up the pin with the wire on the other side. It may be a different color, but as long as it matches up with the Orange with a white stripe that came down from the start button, you will be fine.