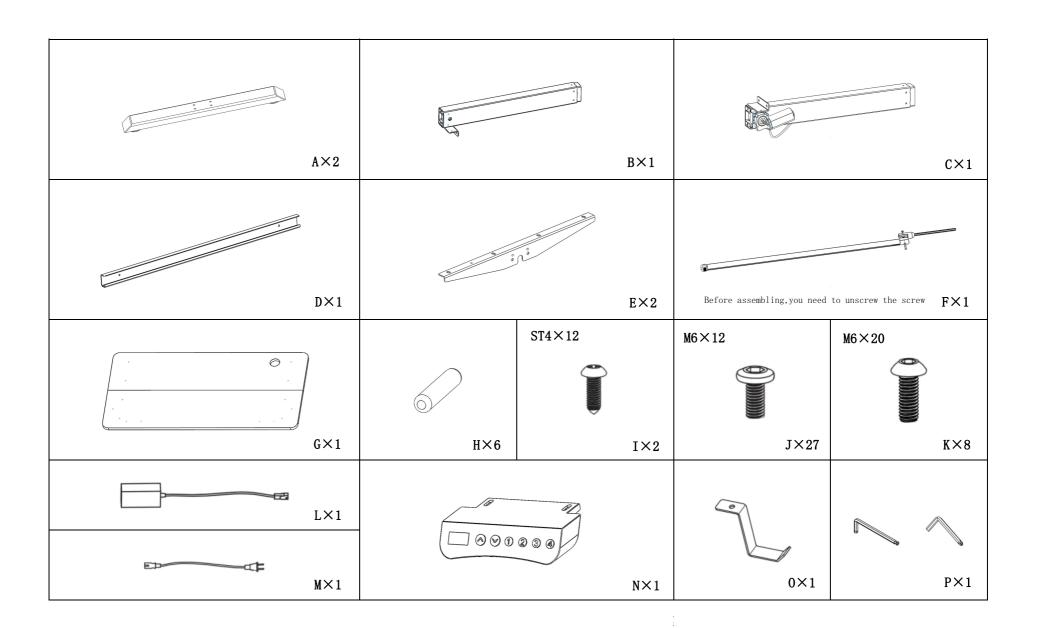

# **Assembly Installation**

# Electric Sit To Stand Table 47x23 inch Win Up Time



If you have any questions, please feel free to contact us at winuptime@gmail.com

We will be happy to answer them for you.





#### 4. Drive rod installation



Insert the left end of the drive rod F into the hexagon bar of the left leg to the position shown in the right figure, and keep the position of the hexagon bar on the right side of the drive rod not to move, and then tighten the nuts.



Insert the right end of the drive rod F into the right leg B and insert the hexagon bar to the position shown in the right figure, then tighten the screw on F.

### 5. Panel splicing



 $H \times 6$ 

#### 6. Panel installation



7. Installation of manual controller



8. Hook installation



0×1 J×1



## Height Adjustment Controller Operation