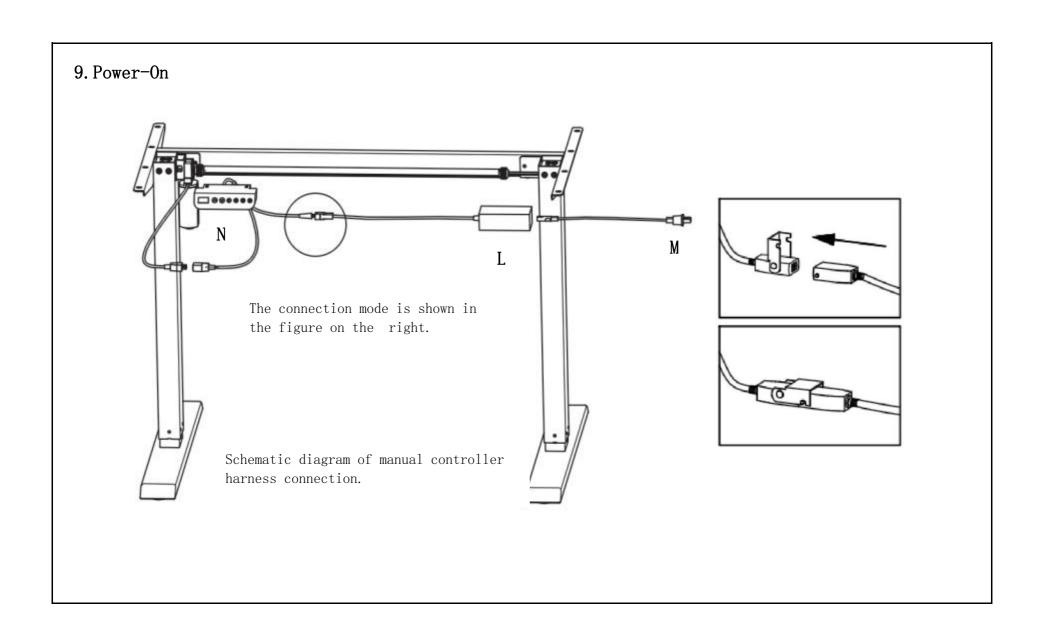

#### 6. Panel installation

7. Installation of manual controller

8. Hook installation

0×1 J×1