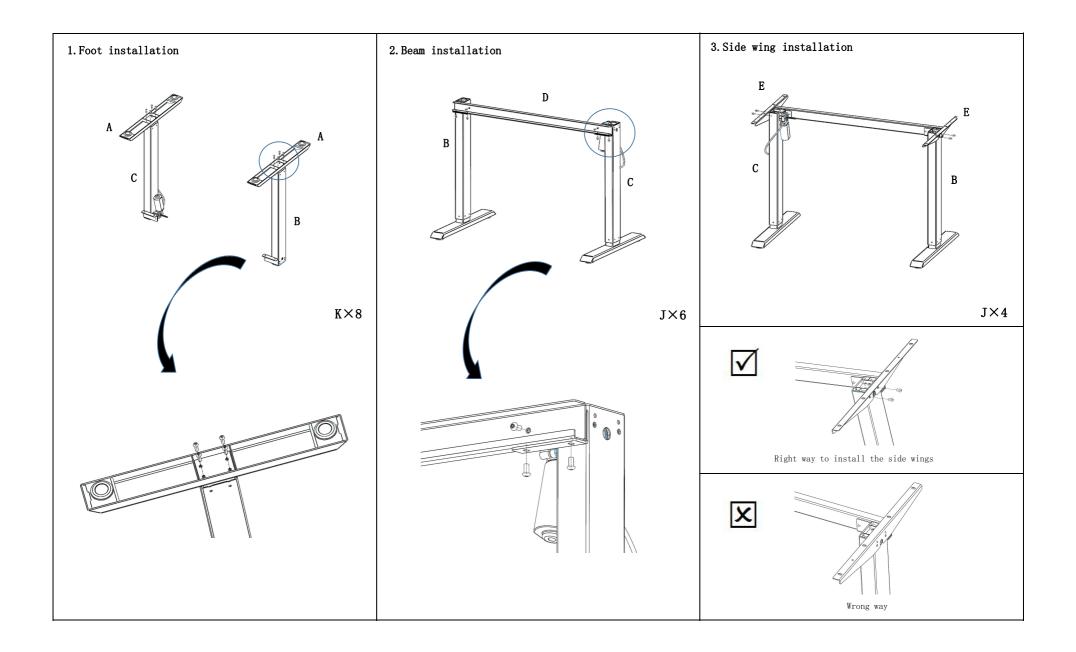

# **Assembly Installation**

# Electric Sit To Stand Table 47x23 inch Win Up Time



If you have any questions, please feel free to contact us at winuptime@gmail.com

We will be happy to answer them for you.





#### 4. Drive rod installation



Insert the left end of the drive rod F into the hexagon bar of the left leg to the position shown in the right figure, and keep the position of the hexagon bar on the right side of the drive rod not to move, and then tighten the nuts.



Insert the right end of the drive rod F into the right leg B and insert the hexagon bar to the position shown in the right figure, then tighten the screw on F.

### 5. Panel splicing



 $H \times 6$ 

#### 6. Panel installation



7. Installation of manual controller



8. Hook installation



0×1 J×1



## Height Adjustment Controller Operation