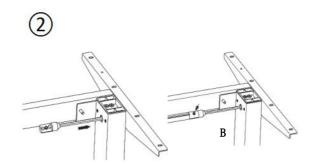

#### 4. Drive rod installation

Insert the left end of the drive rod F into the hexagon bar of the left leg to the position shown in the right figure, and keep the position of the hexagon bar on the right side of the drive rod not to move, and then tighten the nuts.

Insert the right end of the drive rod F into the right leg B and insert the hexagon bar to the position shown in the right figure, then tighten the screw on F.