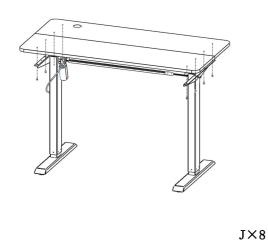

#### 6. Panel installation

7. Installation of manual controller

8. Hook installation

0×1 J×1