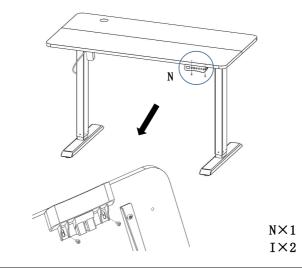

#### 6. Panel installation

7. Installation of manual controller

8. Hook installation

0×1 J×1