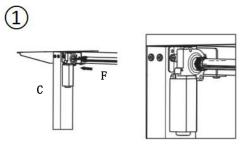

#### 4. Drive rod installation

Insert the left end of the drive rod F into the hexagon bar of the left leg to the position shown in the right figure, and keep the position of the hexagon bar on the right side of the drive rod not to move, and then tighten the nuts.

Insert the right end of the drive rod F into the right leg B and insert the hexagon bar to the position shown in the right figure, then tighten the screw on F.