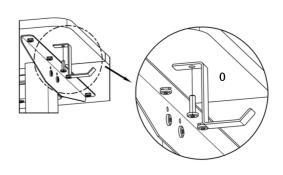

#### 6. Panel installation

7. Installation of manual controller

8. Hook installation

0×1 J×1