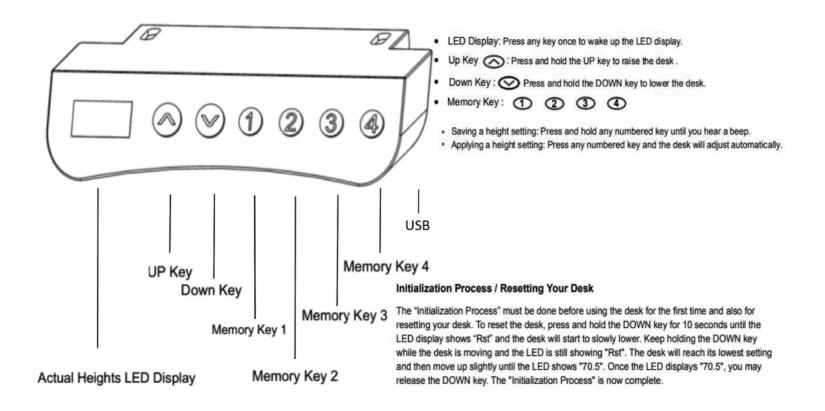

tric Sit To Stand Table 47x23 inch Win Up Time



If you have any questions, please feel free to contact us at winuptime@gmail.com

We will be happy to answer them for you.





#### 4. Drive rod installation



Insert the left end of the drive rod F into the hexagon bar of the left leg to the position shown in the right figure, and keep the position of the hexagon bar on the right side of the drive rod not to move, and then tighten the nuts.



Insert the right end of the drive rod F into the right leg B and insert the hexagon bar to the position shown in the right figure, then tighten the screw on F.

### 5. Panel splicing



 $H \times 6$ 

#### 6. Panel installation



7. Installation of manual controller



8. Hook installation



0×1 J×1



## Height Adjustment Controller Operation