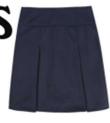

### JR HIGH GIRLS 7-9

SKIRTS

KHAKI OR NAVY BLUE BOX PLEAT

BLUE
"OXFORD"
BUTTON DOWN

ACCEPTABLE:

**SHOES** 

WHITE, BLACK, NAVY, OR BROWN (MATCHING LACES)

### **S**HORTS

MUST BE SHORTER
THAN HER SKIRT