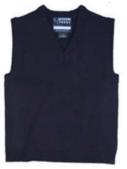

## **VESTS**

NAVY BLUE

SOCKS

SHOES

NAVY BLUE OR WHITE (MUST BE WORN OVER THE ANKLES)

BELTS
BRAIDED OR SOLID
BLACK OR BROWN

NE OR MULTICOLORED

UNACCEPTABLE: RIVETS, TWO TONE OR MULTICOLORED

# VESTS/BLAZERS

NAVY BLUE

SOCKS

SHOES

NAVY BLUE OR WHITE (MUST BE WORN OVER THE ANKLES)

BELTS
BRAIDED OR SOLID
BLACK OR BROWN

UNACCEPTABLE: RIVETS, TWO TONE OR MULTICOLORED

ACCEPTABLE:

# VESTS/BLAZERS

# VESTS/BLAZERS

NAVY BLUE