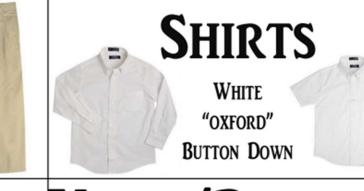

## SHIRTS

PETER PAN COLLARS

BLACK, WHITE, OR NAVY

ACCEPTABLE:

WHITE, BLACK, NAVY, OR

Brown (Matching Laces)

UNACCEPTABLE:

HEELYS, BLINKING LIGHTS, LOGOS, TAGS

### JR HIGH GIRLS 7-9

SKIRTS

KHAKI OR NAVY BLUE BOX PLEAT

BLUE
"OXFORD"
BUTTON DOWN

ACCEPTABLE:

**SHOES** 

WHITE, BLACK, NAVY, OR BROWN (MATCHING LACES)