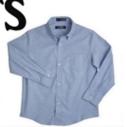

### JR HIGH GIRLS 7-9

SKIRTS

KHAKI OR NAVY BLUE BOX PLEAT

BLUE
"OXFORD"
BUTTON DOWN

ACCEPTABLE:

**SHOES** 

WHITE, BLACK, NAVY, OR BROWN (MATCHING LACES)