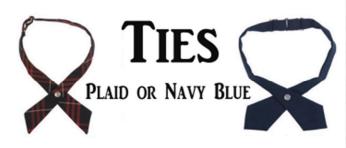

WHITE, BLACK, NAVY, OR BROWN (MATCHING LACES)

UNACCEPTABLE:

HEELYS, BLINKING LIGHTS, LOGOS, TAGS

**TIES** 

RED/NAVY STRIPES

ACCEPTABLE: SHOES
WHITE, BLACK, NAVY, OR
BROWN (MATCHING LACES)
UNACCEPTABLE: HEELS HIGHER THAN 2"
HEELYS, BLINKING LIGHTS, LOGOS, TAGS

WHITE, BLACK, NAVY, OR BROWN (MATCHING LACES)

UNACCEPTABLE:

HEELYS, BLINKING LIGHTS, LOGOS, TAGS

**TIES** 

RED/NAVY STRIPES