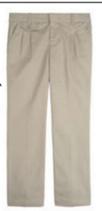

### **ELEMENTARY BOY'S K-3**

ACCEPTABLE: PANTS
STRAIGHT LEG, PLEATED OR FLAT
FRONT KHAKI
UNACCEPTABLE:
CARGO, SKINNY, JEAN, FLARED
PANTS MUST BE WORN AT HIP

**UNACCEPTABLE:** 

CARGO, SKINNY, JEAN, FLARED
PANTS MUST BE WORN AT HIP

VESTS NAVY BLUE

### **ELEMENTARY BOY'S 4-6**

ACCEPTABLE: PANTS
STRAIGHT LEG, PLEATED OR FLAT
FRONT KHAKI
UNACCEPTABLE:
CARGO, SKINNY, JEAN, FLARED
PANTS MUST BE WORN AT HIP

# CARDIGANS NAVY BLUE

ACCEPTABLE: PANTS
STRAIGHT LEG, PLEATED OR FLAT
FRONT KHAKI
UNACCEPTABLE:
CARGO, SKINNY, JEAN, FLARED
PANTS MUST BE WORN AT HIP

### JR HIGH BOY'S 7-9

ACCEPTABLE: PANTS
STRAIGHT LEG, PLEATED OR FLAT
FRONT KHAKI
UNACCEPTABLE:
CARGO, SKINNY, JEAN, FLARED
PANTS MUST BE WORN AT HIP

**UNACCEPTABLE:** 

CARGO, SKINNY, JEAN, FLARED PANTS MUST BE WORN AT HIP