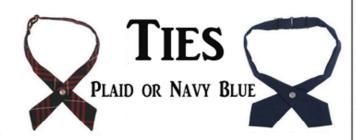

WHITE, BLACK, NAVY, OR BROWN (MATCHING LACES)

UNACCEPTABLE:

HEELYS, BLINKING LIGHTS, LOGOS, TAGS

**TIES** 

RED/NAVY STRIPES

ACCEPTABLE: SHOES
WHITE, BLACK, NAVY, OR
BROWN (MATCHING LACES)
UNACCEPTABLE: HEELS HIGHER THAN 2"
HEELYS, BLINKING LIGHTS, LOGOS, TAGS

WHITE, BLACK, NAVY, OR BROWN (MATCHING LACES)

UNACCEPTABLE:

HEELYS, BLINKING LIGHTS, LOGOS, TAGS

**TIES** 

RED/NAVY STRIPES