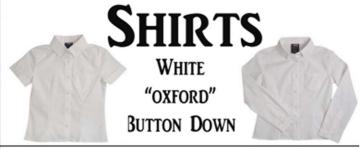

### JR HIGH GIRLS 7-9

SKIRTS

KHAKI OR NAVY BLUE BOX PLEAT

BLUE
"OXFORD"
BUTTON DOWN

ACCEPTABLE:

**SHOES** 

WHITE, BLACK, NAVY, OR BROWN (MATCHING LACES)