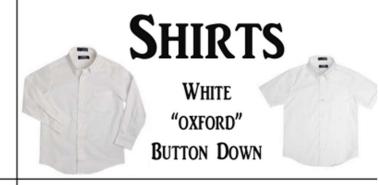

## SHIRTS

PETER PAN COLLARS

BLACK, WHITE, OR NAVY

ACCEPTABLE:

WHITE, BLACK, NAVY, OR

Brown (Matching Laces)

UNACCEPTABLE:

HEELYS, BLINKING LIGHTS, LOGOS, TAGS