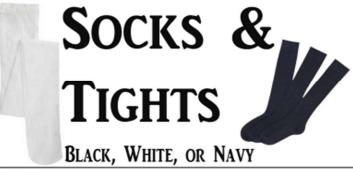

## **VESTS**

NAVY BLUE

SOCKS

SHOES

NAVY BLUE OR WHITE (MUST BE WORN OVER THE ANKLES)

BELTS
BRAIDED OR SOLID
BLACK OR BROWN

NE OR MULTICOLORED

UNACCEPTABLE: RIVETS, TWO TONE OR MULTICOLORED

# VESTS/BLAZERS

NAVY BLUE

SOCKS

SHOES

NAVY BLUE OR WHITE (MUST BE WORN OVER THE ANKLES)

BELTS
BRAIDED OR SOLID
BLACK OR BROWN

UNACCEPTABLE: RIVETS, TWO TONE OR MULTICOLORED

ACCEPTABLE: