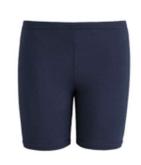

### **S**HORTS

MUST BE SHORTER THAN HER JUMPER

BELTS BRAIDED OR SOLID BLACK OR BROWN

UNACCEPTABLE: RIVETS, TWO TONE OR MULTICOLORED

**CARDIGANS** 

ACCEPTABLE: PANTS

STRAIGHT LEG, PLEATED OR FLAT

FRONT KHAKI

## **SHORTS**

MUST BE SHORTER
THAN HER SKIRT

UNACCEPTABLE: RIVETS, TWO TONE OR MULTICOLORED

### **S**HORTS

MUST BE SHORTER
THAN HER SKIRT