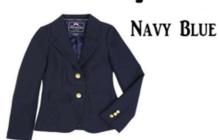

# VESTS/BLAZERS

NAVY BLUE

SOCKS

SHOES

NAVY BLUE OR WHITE (MUST BE WORN OVER THE ANKLES)

BELTS
BRAIDED OR SOLID
BLACK OR BROWN

UNACCEPTABLE: RIVETS, TWO TONE OR MULTICOLORED

ACCEPTABLE:

# VESTS/BLAZERS

# VESTS/BLAZERS

NAVY BLUE