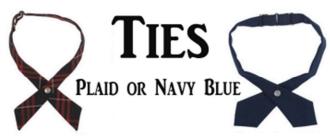

WHITE, BLACK, NAVY, OR BROWN (MATCHING LACES)

UNACCEPTABLE:

HEELYS, BLINKING LIGHTS, LOGOS, TAGS

**TIES** 

RED/NAVY STRIPES

ACCEPTABLE: SHOES
WHITE, BLACK, NAVY, OR
BROWN (MATCHING LACES)
UNACCEPTABLE: HEELS HIGHER THAN 2"
HEELYS, BLINKING LIGHTS, LOGOS, TAGS

WHITE, BLACK, NAVY, OR BROWN (MATCHING LACES)

UNACCEPTABLE:

HEELYS, BLINKING LIGHTS, LOGOS, TAGS

**TIES** 

RED/NAVY STRIPES