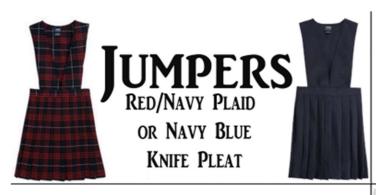

### **S**HORTS

MUST BE SHORTER THAN HER JUMPER

BELTS BRAIDED OR SOLID BLACK OR BROWN

UNACCEPTABLE: RIVETS, TWO TONE OR MULTICOLORED

**CARDIGANS** 

ACCEPTABLE: PANTS

STRAIGHT LEG, PLEATED OR FLAT

FRONT KHAKI