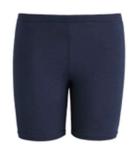

### **S**HORTS

MUST BE SHORTER THAN HER JUMPER

BELTS BRAIDED OR SOLID BLACK OR BROWN

UNACCEPTABLE: RIVETS, TWO TONE OR MULTICOLORED

**CARDIGANS** 

ACCEPTABLE: PANTS

STRAIGHT LEG, PLEATED OR FLAT

FRONT KHAKI

## **SHORTS**

MUST BE SHORTER
THAN HER SKIRT

UNACCEPTABLE: RIVETS, TWO TONE OR MULTICOLORED

### **S**HORTS

MUST BE SHORTER
THAN HER SKIRT