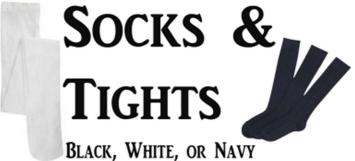

## **VESTS**

NAVY BLUE

SOCKS

SHOES

NAVY BLUE OR WHITE (MUST BE WORN OVER THE ANKLES)

BELTS
BRAIDED OR SOLID
BLACK OR BROWN

NE OR MULTICOLORED

UNACCEPTABLE: RIVETS, TWO TONE OR MULTICOLORED

# VESTS/BLAZERS

NAVY BLUE

SOCKS

SHOES

NAVY BLUE OR WHITE (MUST BE WORN OVER THE ANKLES)

BELTS
BRAIDED OR SOLID
BLACK OR BROWN

UNACCEPTABLE: RIVETS, TWO TONE OR MULTICOLORED

ACCEPTABLE: