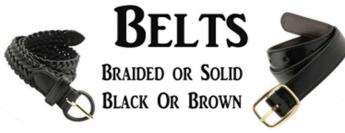

## **VESTS**

NAVY BLUE

SOCKS

SHOES

NAVY BLUE OR WHITE (MUST BE WORN OVER THE ANKLES)

BELTS
BRAIDED OR SOLID
BLACK OR BROWN

NE OR MULTICOLORED

UNACCEPTABLE: RIVETS, TWO TONE OR MULTICOLORED

### **S**HORTS

MUST BE SHORTER THAN HER JUMPER

BELTS BRAIDED OR SOLID BLACK OR BROWN

UNACCEPTABLE: RIVETS, TWO TONE OR MULTICOLORED

**CARDIGANS** 

ACCEPTABLE: PANTS

STRAIGHT LEG, PLEATED OR FLAT

FRONT KHAKI

## **B**ELTS

BRAIDED OR SOLID BLACK OR BROWN

UNACCEPTABLE: RIVETS, TWO TONE OR MULTICOLORED

**CARDIGANS** 

NAVY BLUE

ACCEPTABLE: PANTS

STRAIGHT LEG, PLEATED OR FLAT

FRONT KHAKI