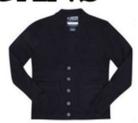

## **CARDIGANS**

NAVY BLUE

# CARDIGANS NAVY BLUE

ACCEPTABLE: PANTS
STRAIGHT LEG, PLEATED OR FLAT
FRONT KHAKI
UNACCEPTABLE:
CARGO, SKINNY, JEAN, FLARED
PANTS MUST BE WORN AT HIP