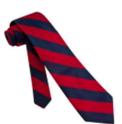

WHITE, BLACK, NAVY, OR BROWN (MATCHING LACES)

UNACCEPTABLE:

HEELYS, BLINKING LIGHTS, LOGOS, TAGS

**TIES** 

RED/NAVY STRIPES

ACCEPTABLE: SHOES
WHITE, BLACK, NAVY, OR
BROWN (MATCHING LACES)
UNACCEPTABLE: HEELS HIGHER THAN 2"
HEELYS, BLINKING LIGHTS, LOGOS, TAGS

WHITE, BLACK, NAVY, OR BROWN (MATCHING LACES)

UNACCEPTABLE:

HEELYS, BLINKING LIGHTS, LOGOS, TAGS

**TIES** 

RED/NAVY STRIPES