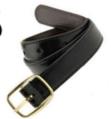

## **VESTS**

NAVY BLUE

SOCKS

SHOES

NAVY BLUE OR WHITE (MUST BE WORN OVER THE ANKLES)

BELTS
BRAIDED OR SOLID
BLACK OR BROWN

NE OR MULTICOLORED

UNACCEPTABLE: RIVETS, TWO TONE OR MULTICOLORED

### **S**HORTS

MUST BE SHORTER THAN HER JUMPER

BELTS BRAIDED OR SOLID BLACK OR BROWN

UNACCEPTABLE: RIVETS, TWO TONE OR MULTICOLORED

**CARDIGANS** 

ACCEPTABLE: PANTS

STRAIGHT LEG, PLEATED OR FLAT

FRONT KHAKI

## **B**ELTS

BRAIDED OR SOLID BLACK OR BROWN

UNACCEPTABLE: RIVETS, TWO TONE OR MULTICOLORED

**CARDIGANS** 

NAVY BLUE

ACCEPTABLE: PANTS

STRAIGHT LEG, PLEATED OR FLAT

FRONT KHAKI