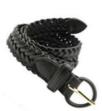

## **VESTS**

NAVY BLUE

SOCKS

SHOES

NAVY BLUE OR WHITE (MUST BE WORN OVER THE ANKLES)

BELTS
BRAIDED OR SOLID
BLACK OR BROWN

NE OR MULTICOLORED

UNACCEPTABLE: RIVETS, TWO TONE OR MULTICOLORED

### **S**HORTS

MUST BE SHORTER THAN HER JUMPER

BELTS BRAIDED OR SOLID BLACK OR BROWN

UNACCEPTABLE: RIVETS, TWO TONE OR MULTICOLORED

**CARDIGANS** 

ACCEPTABLE: PANTS

STRAIGHT LEG, PLEATED OR FLAT

FRONT KHAKI

## **B**ELTS

BRAIDED OR SOLID BLACK OR BROWN

UNACCEPTABLE: RIVETS, TWO TONE OR MULTICOLORED

**CARDIGANS** 

NAVY BLUE

ACCEPTABLE: PANTS

STRAIGHT LEG, PLEATED OR FLAT

FRONT KHAKI