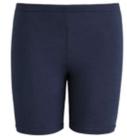

### **S**HORTS

MUST BE SHORTER THAN HER JUMPER

BELTS BRAIDED OR SOLID BLACK OR BROWN

UNACCEPTABLE: RIVETS, TWO TONE OR MULTICOLORED

**CARDIGANS** 

ACCEPTABLE: PANTS

STRAIGHT LEG, PLEATED OR FLAT

FRONT KHAKI

## **SHORTS**

MUST BE SHORTER
THAN HER SKIRT

UNACCEPTABLE: RIVETS, TWO TONE OR MULTICOLORED

### **S**HORTS

MUST BE SHORTER
THAN HER SKIRT