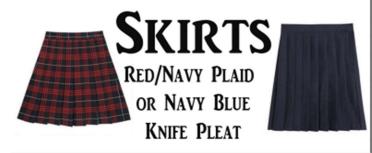

### JR HIGH GIRLS 7-9

SKIRTS

KHAKI OR NAVY BLUE BOX PLEAT

BLUE
"OXFORD"
BUTTON DOWN

ACCEPTABLE:

**SHOES** 

WHITE, BLACK, NAVY, OR BROWN (MATCHING LACES)