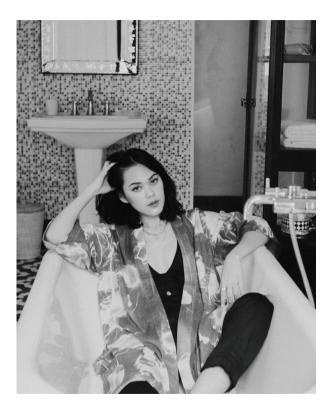

# KALLULA KIMONO

The blue and white abstract motif is created by airbrush to resemble seafoam. The long kimono comes with a belt and a high slit. Perfect worn for a day out or a day in bed.

> Rp 1.199.000 Size : Free Size

### GREY LINEN HIGH-WAISTED PANTS

These grey linen pants carry a basic silhouette with pleats detailing on its bottom and waist. Its elastic waist stretches to a size bigger.

> Rp 699.000 Size : S - M / M - L