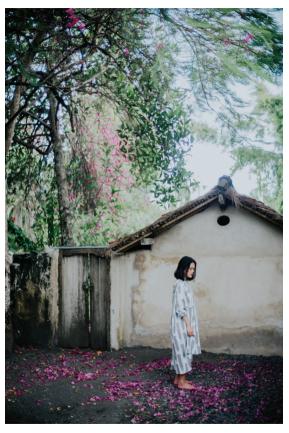

## KALLULA DRESS SHIRT

This backless cotton dress shirt is handbrushed with natural dye from Ketapang or also known as Indian-Almond plant that is native to tropical regions.

Rp 1.199.000 Size : S - M