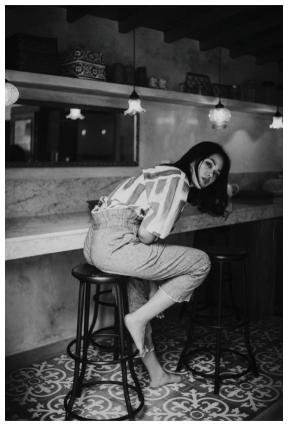

#### HANDBRUSH SHIRT

The handbrushed unisex shirt resemble an 80s silhouette and can be worn tyed to the waist or as is.

Rp 795.000 Size : Free Size