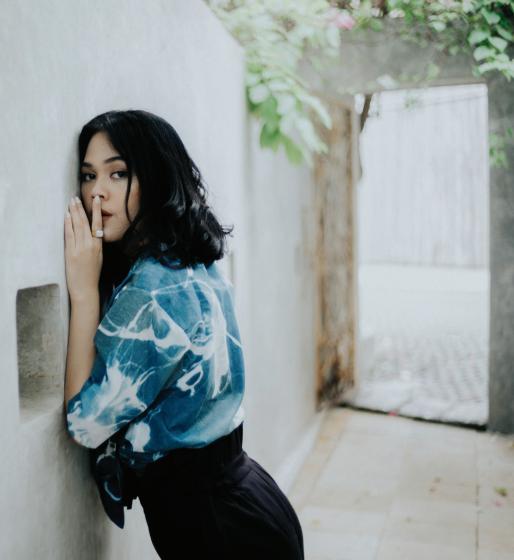

# KALLULA KIMONO

The blue and white abstract motif is created by airbrush to resemble seafoam. The long kimono comes with a belt and a high slit. Perfect worn for a day out or a day in bed.

> Rp 1.199.000 Size : Free Size