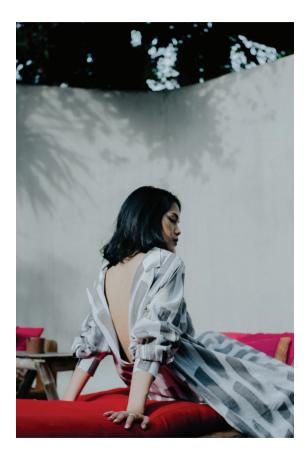

## KALLULA DRESS SHIRT

This backless cotton dress shirt is handbrushed with natural dye from Ketapang or also known as Indian-Almond plant that is native to tropical regions.

Rp 1.199.000 Size : S - M