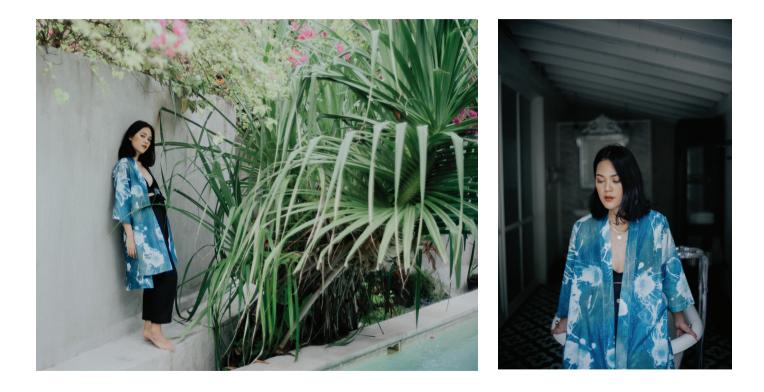

# KALLULA KIMONO

The blue and white abstract motif is created by airbrush to resemble seafoam. The long kimono comes with a belt and a high slit. Perfect worn for a day out or a day in bed.

> Rp 1.199.000 Size : Free Size