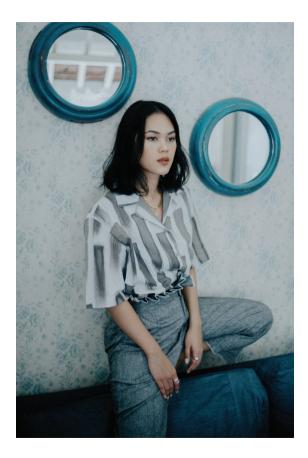

#### HANDBRUSH SHIRT

The handbrushed unisex shirt resemble an 80s silhouette and can be worn tyed to the waist or as is.

Rp 795.000 Size : Free Size