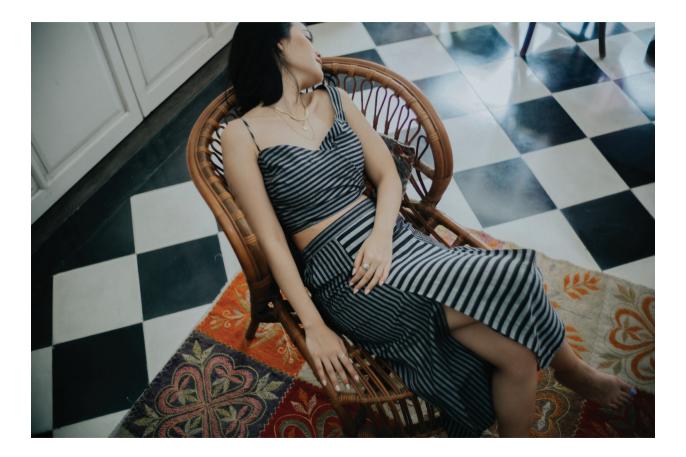

# REVERSIBLE LURIK CROP & LURIK SKIRT

Made out of Lurik fabric that originated from Central Java. This assymetrical croptop can be worn reversible. With two buttons details on the inside and out, It can be adjusted to fit. While the high-slit straight skirt can be worn as a set with the crop top or by itself with a

basic shirt.

Reversible Lurik Crop Rp 499.000 Size : S - M / M -L

Lurik Skirt Rp 649.000 <u>Size</u> : S - M / M - L