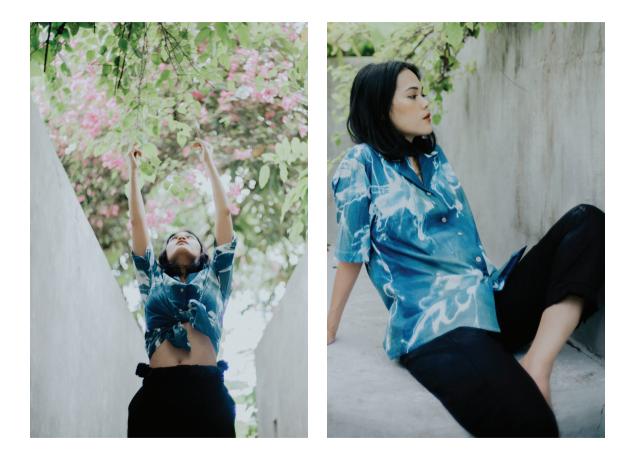

#### SEAFOAM SHIRT

The seafoam motif on the unisex shirt creates a cool vibe without effort. Created with Indigo native to the islands of Bali, the color of the sea stays true.

Rp 795.000 Size : Free Size

## BLACK HIGH-WAISTED PANTS

These grey linen pants carry a basic silhouette with pleats detailing on its bottom and waist. Its elastic waist stretches to a size bigger.

Rp 699.000 Size : S - M / M - L

www.imajistudio.co I www.thefthing.com