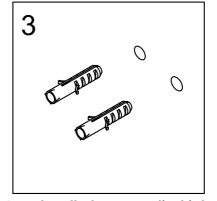

# Things to check before you start

Check to make sure you have all of the parts listed.

#### **Care Instructions**

Mark with pencil placement of drill holes

4

Drill holes in desired location

Insert wall plugs supplied into drill holes

Align basket with drilled holes and secure tighty to wall using screws supplied