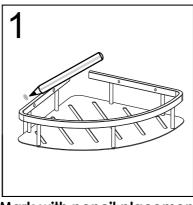

#### **Care Instructions**

Mark with pencil placement of drill holes

4

Drill holes in desired location

Insert wall plugs supplied into drill holes

Align basket with drilled holes and secure tighty to wall using screws supplied