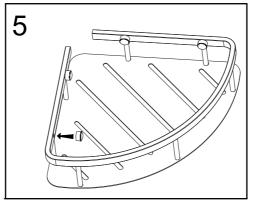

#### **Care Instructions**

Mark with pencil placement of drill holes

4

Drill holes in desired location

Insert wall plugs supplied into drill holes

Align basket with drilled holes and secure tighty to wall using screws supplied

After fixing, push on screw covers tightly

Screw covers x4