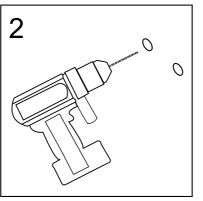

#### **Care Instructions**

Mark with pencil placement of drill holes

4

Drill holes in desired location

Insert wall plugs supplied into drill holes

Align basket with drilled holes and secure tighty to wall using screws supplied

## **Tools Required**

Pencil

Drill

Screwdriver