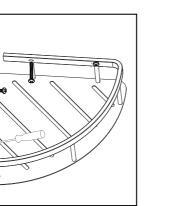

#### **Care Instructions**

Mark with pencil placement of drill holes

4

Drill holes in desired location

Insert wall plugs supplied into drill holes

Align basket with drilled holes and secure tighty to wall using screws supplied