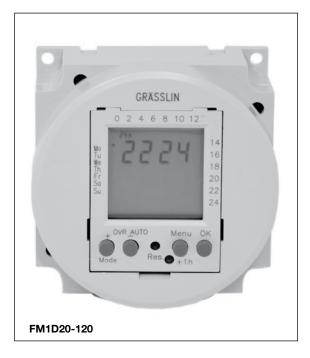

### FM1D20 Series **One Channel Panel Mount**

The FM1D20 Series One Channel Electronic Time Switches are compact electronic 24-Hour/7-Day modules with heavy-duty relay contacts for switching low or line voltage loads. The timers are applicable for time-of-day control of pumps, fans, heaters, HVAC control circuits, lighting, machinery and many other types of commercial, industrial, and agricultural equipment.

#### **Features**

- 24-Hour or 7-Day applications
- 20 setpoint programs
- 3 preset adjustable block programs
- Easy-to-follow menu driven programming
- Manual override with status indication
- Battery backup
- Large LCD

# FM1D20 Series

| Model Number | Voltage          | Programs | Mounting |  |
|--------------|------------------|----------|----------|--|
| FM1D20-24*   | 24 VDC, 50/60Hz  | 20       | Panel    |  |
| FM1D20-120   | 120 VAC, 50/60Hz | 20       | Panel    |  |
| FM1D20-240   | 240 VAC, 50/60Hz | 20       | Panel    |  |