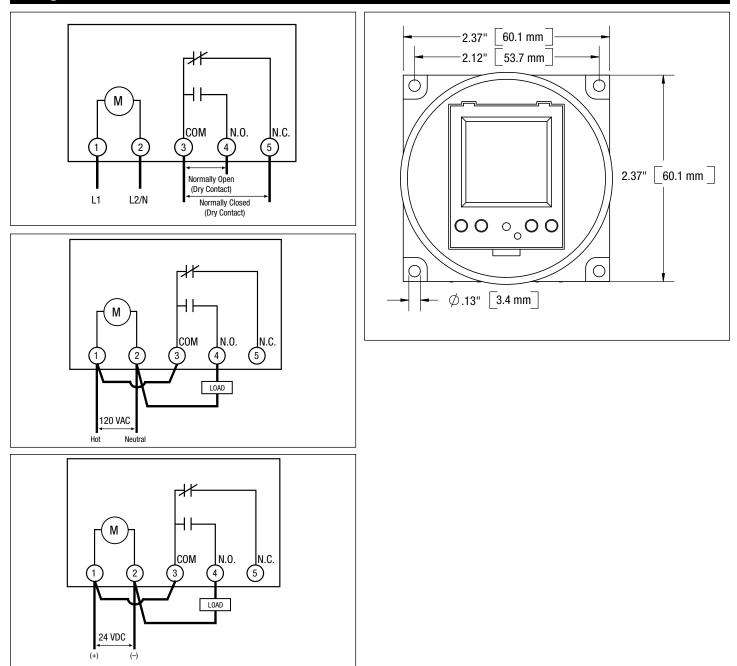

#### Ratings

| Size:                  | 2.37" x 2.37" (60.1 mm x 60.1 mm)                                                                                                                                                                                          |  |  |
|------------------------|----------------------------------------------------------------------------------------------------------------------------------------------------------------------------------------------------------------------------|--|--|
| Power Consumption:     | 4VA                                                                                                                                                                                                                        |  |  |
| Supply Voltage:        | 24, 120, 240 VAC                                                                                                                                                                                                           |  |  |
| Switch Rating:         | SPDT relay                                                                                                                                                                                                                 |  |  |
| N.O. Contact:          | 16A Resistive, 277 VAC<br>1/2 HP, 120 VAC<br>1 HP, 240 VAC<br>12A, Ballast 120 VAC<br>8A, Ballast 240 VAC<br>720 VA, 240 VAC Pilot Duty<br>360 VA, 120 VAC Pilot Duty<br>600W, Tungsten 120 VAC<br>1000W, Tungsten 240 VAC |  |  |
| N.C. Contact:          | 16A, 277 VAC Resistive<br>8A, 24 VDC Pilot Duty<br>360 VA, 120 VAC Pilot Duty                                                                                                                                              |  |  |
| Wiring Connections:    | 1/4" quick connect terminals                                                                                                                                                                                               |  |  |
| Operating Temperature: | -13°F to 131°F (-25°C to 55°C)<br>(limited display function at -13°F)                                                                                                                                                      |  |  |
| Shipping Weight:       | .10 lbs                                                                                                                                                                                                                    |  |  |
| Warranty:              | Limited 1 year                                                                                                                                                                                                             |  |  |

#### Diagrams