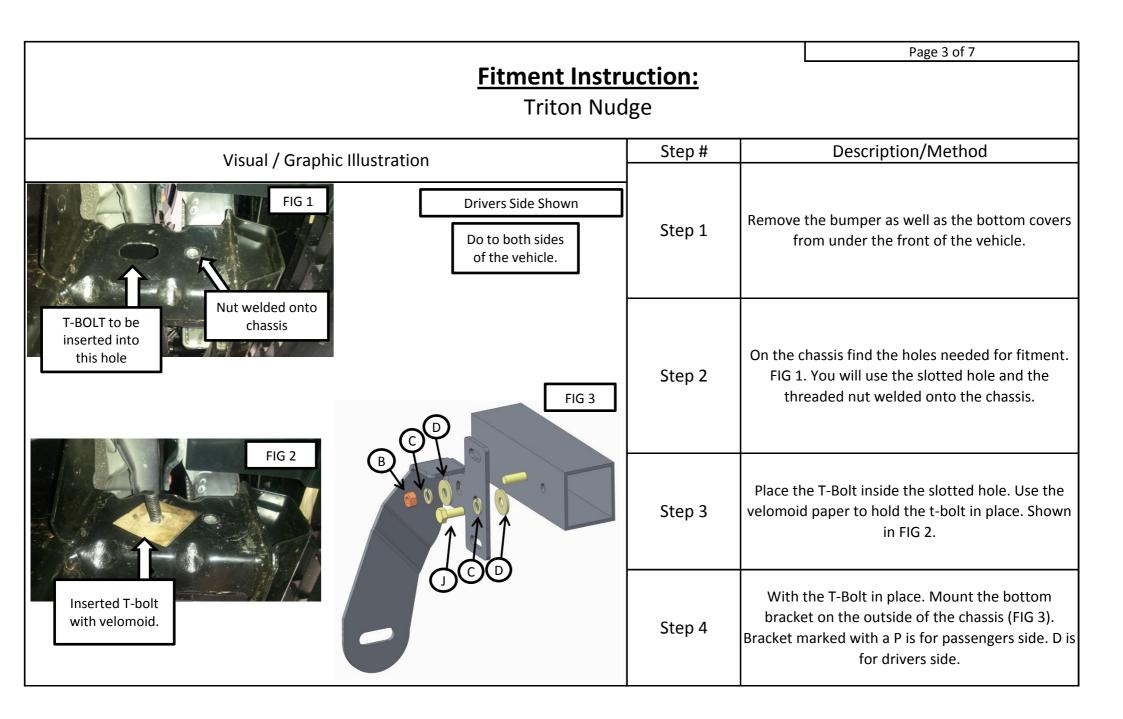

| Page 4 of 7   Fitment Instruction:                                               |        |                                                                                                                   |  |  |  |  |  |
|----------------------------------------------------------------------------------|--------|-------------------------------------------------------------------------------------------------------------------|--|--|--|--|--|
| Triton Nudge                                                                     |        |                                                                                                                   |  |  |  |  |  |
| Visual / Graphic Illustration                                                    | Step # | Description/Method                                                                                                |  |  |  |  |  |
| FIG 4.1                                                                          | Step 5 | With the bottom brackets now mounted. Mount<br>the top bracket on the inside of the chassis, shown<br>in FIG 4.1. |  |  |  |  |  |
| The drivers side top<br>bracket must not be<br>interfering with the<br>radiator. |        |                                                                                                                   |  |  |  |  |  |
| <image/>                                                                         |        |                                                                                                                   |  |  |  |  |  |

| Fitment Ins                                                                                           | truction: | Page 5 of 7                                                                                                                             |  |  |  |  |
|-------------------------------------------------------------------------------------------------------|-----------|-----------------------------------------------------------------------------------------------------------------------------------------|--|--|--|--|
| Triton Nudge                                                                                          |           |                                                                                                                                         |  |  |  |  |
| Visual / Graphic Illustration                                                                         | Step #    | Description/Method                                                                                                                      |  |  |  |  |
| FIG 4.2 Use masking tape to tape up the area where the brackets come out to prevent any scratching.   | Step 6    | Refit the front bumper back onto the vehicle. The top brackets must stick out the front bumper. Shown in FIG 4.2                        |  |  |  |  |
| The top brackets must be<br>in the middle of the top<br>slot between the bumper.<br>Driver side shown | Step 7    | With the brackets in place. You can now mount<br>the nudge onto them. The mounting brackets have<br>slight adjustment if any is needed. |  |  |  |  |
|                                                                                                       |           |                                                                                                                                         |  |  |  |  |
|                                                                                                       |           |                                                                                                                                         |  |  |  |  |

|                                             |         | Page 6 of 7                                                                                                                |  |  |  |
|---------------------------------------------|---------|----------------------------------------------------------------------------------------------------------------------------|--|--|--|
| Fitment Instruction:<br>Triton Nudge        |         |                                                                                                                            |  |  |  |
| Visual / Graphic Illustration               | Step #  | Description/Method                                                                                                         |  |  |  |
| FIG 5                                       | Step 8  | Make sure the nudge is centered and aligned.<br>Tighten all nuts and bolts to specified torque.<br>Shown on the last page. |  |  |  |
| Drivers side shown. Do to both sides of the | Step 9  |                                                                                                                            |  |  |  |
|                                             | Step 10 | The bottom cover needs to be trimmed. Fig 5 shows where trimming is required.                                              |  |  |  |
|                                             | Step 11 | Replace all covers that were taken off in step 1.                                                                          |  |  |  |