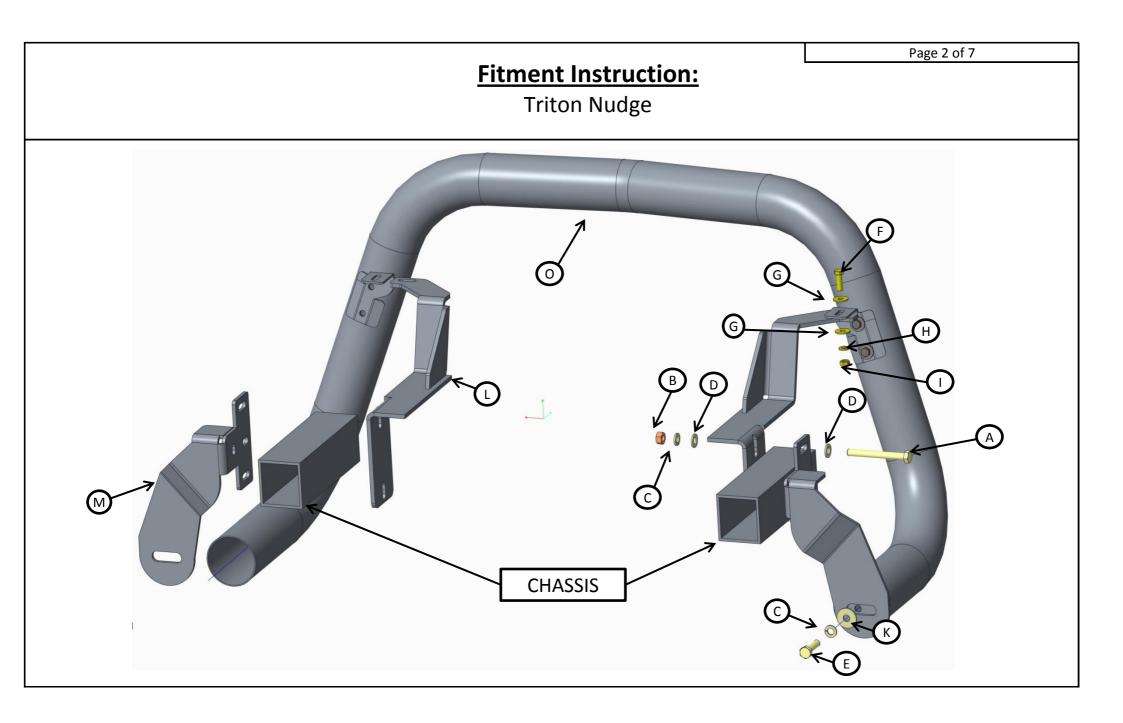

|                                                                                                    |                                                    |             | AENIT    | Product      |                      |                           | Triton Nudge with Oval X-member      |
|----------------------------------------------------------------------------------------------------|----------------------------------------------------|-------------|----------|--------------|----------------------|---------------------------|--------------------------------------|
| ACCESSORY FITMENT<br>INSTRUCTION                                                                   |                                                    |             | Part no. |              | 30070T, BS30070 /181 |                           |                                      |
|                                                                                                    |                                                    |             |          | e<br>C       | 6                    | 0                         | Models : All                         |
|                                                                                                    |                                                    |             |          |              | _                    | -                         | Page 1 of 7                          |
|                                                                                                    |                                                    |             |          |              | Minutes              |                           | Date : 05/10/2016                    |
| DIAGRAM                                                                                            | Kit content:                                       |             |          |              |                      |                           |                                      |
|                                                                                                    |                                                    | Qty         | Desc     | ription      |                      | Qty                       | Description                          |
|                                                                                                    | Α                                                  | 4           | M10×     | (90 Sets     | 1                    | 2                         | M8 Hex nuts                          |
|                                                                                                    | В                                                  | 6           | M10 H    | lex nuts     | J                    | 2                         | M10x25x1.25 Sets (Fine thread)       |
|                                                                                                    | С                                                  | 10          | M10 Spri | ng washers   | К                    | 2                         | M10x40x3 flat washers                |
|                                                                                                    | D                                                  | 14          | M10x30x2 | Flat washers | L                    | 2                         | Top mounting brackets (PS and DS)    |
|                                                                                                    | E                                                  | 2           | M10x     | 40 Sets      | Μ                    | 2                         | Bottom mounting brackets (PS and DS) |
|                                                                                                    | F                                                  | 2           |          | 25 Sets      | Ν                    | 2                         | T-bolts                              |
|                                                                                                    | G                                                  | 4           |          | Flat washers | 0                    | 1                         | Nudge Bar                            |
|                                                                                                    | Н                                                  | 2           |          | ng washers   |                      |                           |                                      |
|                                                                                                    | Additional equipment/Material needed for fitment : |             |          |              |                      | :                         |                                      |
| Qty                                                                                                |                                                    |             |          | het set      |                      |                           |                                      |
|                                                                                                    |                                                    | Spanner Set |          |              |                      |                           |                                      |
|                                                                                                    |                                                    |             | Torque   | e wrench     |                      |                           |                                      |
|                                                                                                    |                                                    |             |          |              |                      |                           |                                      |
|                                                                                                    | Precautions during fitment:                        |             |          |              |                      |                           |                                      |
| Do not scratch the vehicle during fitment. Do not scratch the nudge when unpacking during fitment. |                                                    |             |          |              |                      |                           |                                      |
|                                                                                                    | Directions for use:                                |             |          |              |                      |                           |                                      |
| Follow the steps in this fitting instruction from step 1 - 11.                                     |                                                    |             |          |              |                      | ruction from step 1 - 11. |                                      |