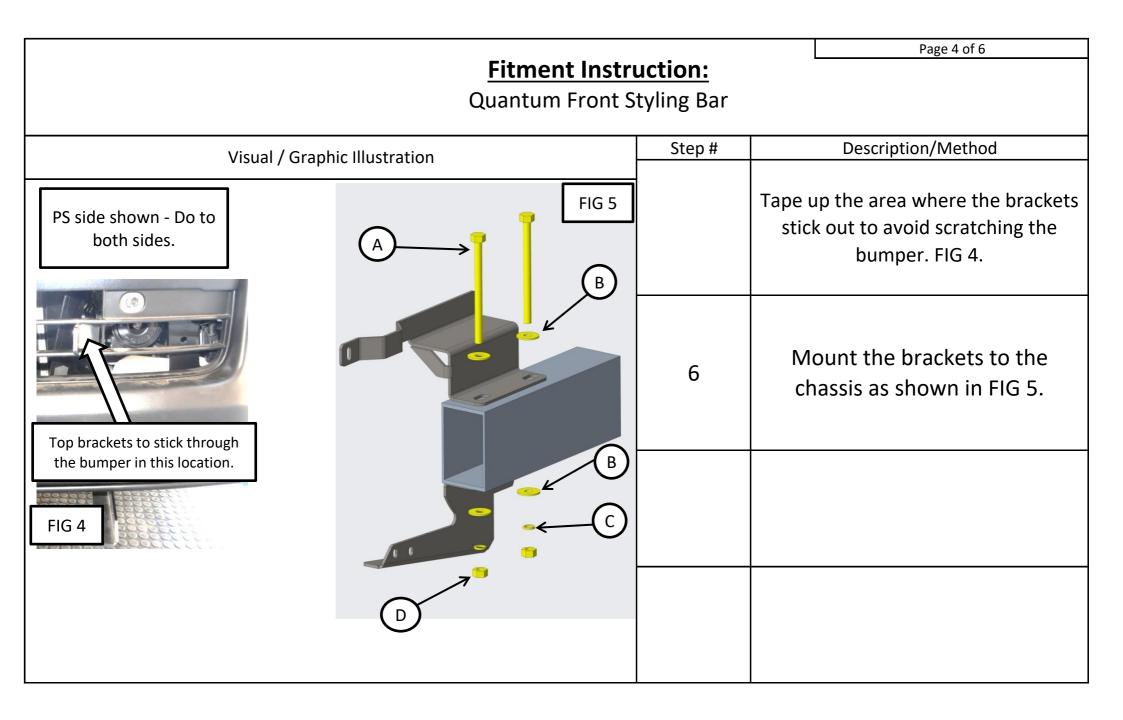

| Eitmont Instr                                                                                                                                                                                                                                                                                                                                                                                                                                                                                                                                                                                                                                                                                                                                                                                                                                                                                                                                                                                                                                                                                                                                                                                                                                                                                                                                                                                                                                                                                                                                                                                                                                                                                                                                                                                                                                                                                                                                                                                                                                                                                                                                                                                                                                                                                                                                                                                                                                                                                                                                                                                                                                                                                                                                                                                                                                                                                                                                                                                                                                                                                                                                                                             | uction: | Page 5 of 6                                                                                       |  |  |  |  |  |
|-------------------------------------------------------------------------------------------------------------------------------------------------------------------------------------------------------------------------------------------------------------------------------------------------------------------------------------------------------------------------------------------------------------------------------------------------------------------------------------------------------------------------------------------------------------------------------------------------------------------------------------------------------------------------------------------------------------------------------------------------------------------------------------------------------------------------------------------------------------------------------------------------------------------------------------------------------------------------------------------------------------------------------------------------------------------------------------------------------------------------------------------------------------------------------------------------------------------------------------------------------------------------------------------------------------------------------------------------------------------------------------------------------------------------------------------------------------------------------------------------------------------------------------------------------------------------------------------------------------------------------------------------------------------------------------------------------------------------------------------------------------------------------------------------------------------------------------------------------------------------------------------------------------------------------------------------------------------------------------------------------------------------------------------------------------------------------------------------------------------------------------------------------------------------------------------------------------------------------------------------------------------------------------------------------------------------------------------------------------------------------------------------------------------------------------------------------------------------------------------------------------------------------------------------------------------------------------------------------------------------------------------------------------------------------------------------------------------------------------------------------------------------------------------------------------------------------------------------------------------------------------------------------------------------------------------------------------------------------------------------------------------------------------------------------------------------------------------------------------------------------------------------------------------------------------------|---------|---------------------------------------------------------------------------------------------------|--|--|--|--|--|
| <u>Fitment Instruction:</u><br>Quantum Front Styling Bar                                                                                                                                                                                                                                                                                                                                                                                                                                                                                                                                                                                                                                                                                                                                                                                                                                                                                                                                                                                                                                                                                                                                                                                                                                                                                                                                                                                                                                                                                                                                                                                                                                                                                                                                                                                                                                                                                                                                                                                                                                                                                                                                                                                                                                                                                                                                                                                                                                                                                                                                                                                                                                                                                                                                                                                                                                                                                                                                                                                                                                                                                                                                  |         |                                                                                                   |  |  |  |  |  |
| Visual / Graphic Illustration                                                                                                                                                                                                                                                                                                                                                                                                                                                                                                                                                                                                                                                                                                                                                                                                                                                                                                                                                                                                                                                                                                                                                                                                                                                                                                                                                                                                                                                                                                                                                                                                                                                                                                                                                                                                                                                                                                                                                                                                                                                                                                                                                                                                                                                                                                                                                                                                                                                                                                                                                                                                                                                                                                                                                                                                                                                                                                                                                                                                                                                                                                                                                             | Step #  | Description/Method                                                                                |  |  |  |  |  |
| FIG 6<br>FIG 6 | 7       | Mount the front styling bar to the<br>brackets mounted in step 6 using the<br>kit shown in FIG 6. |  |  |  |  |  |
|                                                                                                                                                                                                                                                                                                                                                                                                                                                                                                                                                                                                                                                                                                                                                                                                                                                                                                                                                                                                                                                                                                                                                                                                                                                                                                                                                                                                                                                                                                                                                                                                                                                                                                                                                                                                                                                                                                                                                                                                                                                                                                                                                                                                                                                                                                                                                                                                                                                                                                                                                                                                                                                                                                                                                                                                                                                                                                                                                                                                                                                                                                                                                                                           |         |                                                                                                   |  |  |  |  |  |