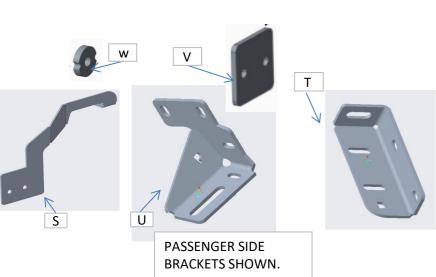

### Kit content:

|     | • • • • | ••• |                             |     |     |                                |  |  |
|-----|---------|-----|-----------------------------|-----|-----|--------------------------------|--|--|
|     |         | Qty |                             |     | Qty | Description                    |  |  |
|     | Α       | 2   | M12 X 50 X 1.25 SET         | N   | 2   | M8 HEX NUT                     |  |  |
|     | В       | 2   | M12 X 40 X 1.25 SET         | 0   | 2   | M10 X 30 SET                   |  |  |
| ľ   | С       | 4   | M12 SPRING WASHERS          | Р   | 4   | M10 X 30 X 2.5 FLAT WASHER     |  |  |
|     | D       | 4   | M12 X 30 X 2.5 FLAT WASHERS | Q   | 2   | M10 SPRING WASHERS             |  |  |
|     | Е       | 2   | M10 X 30 SET                | R   | 6   | M10 HEX NUTS                   |  |  |
|     | F       | 2   | M10 X 40 X 3 FLAT WASHERS   | S   | 2   | Main Top Bracket               |  |  |
| ľ   | G       | 2   | M10 SPRING WASHERS          | Т   | 2   | Nudge bar Front Mount Bracket  |  |  |
| ľ   | Н       | 4   | M10 X 100 SET               | U   | 2   | Nudge Bar Bottom Mount Bracket |  |  |
|     | ı       | 8   | M10 X 30 X 2.5 FLAT WASHER  | V   | 2   | Clamp Plate                    |  |  |
|     | J       | 4   | M10 SPRING WASHERS          | W   | 2   | Spacer                         |  |  |
| ľ   | K       | 6   | M8 X 25 SET                 |     |     |                                |  |  |
| I   | L       | 8   | M8 X 20 X 1.6 FLAT WASHERS  |     |     |                                |  |  |
|     | М       | 6   | M8 SPRING WASHERS           |     |     |                                |  |  |
|     |         |     |                             |     |     |                                |  |  |
|     | Qty     | 1   | Ratchet Set                 | Qty |     |                                |  |  |
|     |         | 1   | Spanner Set                 |     |     |                                |  |  |
|     |         | 1   | Torque Wrench               |     |     |                                |  |  |
| . [ |         |     | B 11                        |     | •   | Cit                            |  |  |

#### Directions for use:

Please follow the steps below, numbered 1 to 8

| Fitment Instruct<br>Toyota Hilux Tri Bu                                                                               | Page 2 of 6 |                                                                                                                                  |
|-----------------------------------------------------------------------------------------------------------------------|-------------|----------------------------------------------------------------------------------------------------------------------------------|
| Visual / Graphic Illustration                                                                                         | Step No.    | Description/Method                                                                                                               |
| Figure A  Figure A  Note: remove dust cover (Figure A) before starting fitment . Trim and Replace when done.  Chassis | 1           | Place the Passenger's side Mounting<br>Bracket to the inside of the chassis<br>and the Clamp Bracket on the outside<br>as shown. |
| H I V                                                                                                                 | 2           | Insert the Fasteners as shown in Figure 1. Do not tighten fully.                                                                 |