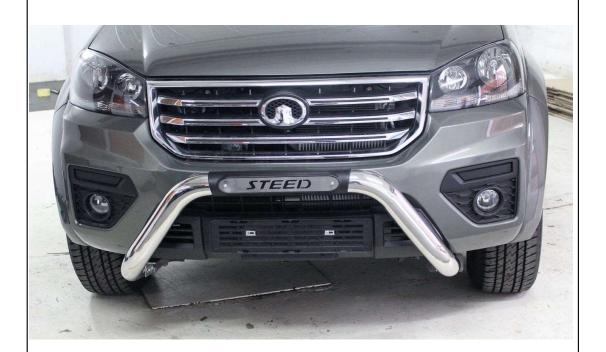

## Page 5 of 5

## Final step

Make sure bar is centralised and tighten all fasteners to specified torque.  $M8 = 22 \text{Nm} \; , \, M10 = 42 \text{Nm} \; , \, M6 = 9 \text{Nm}.$ 