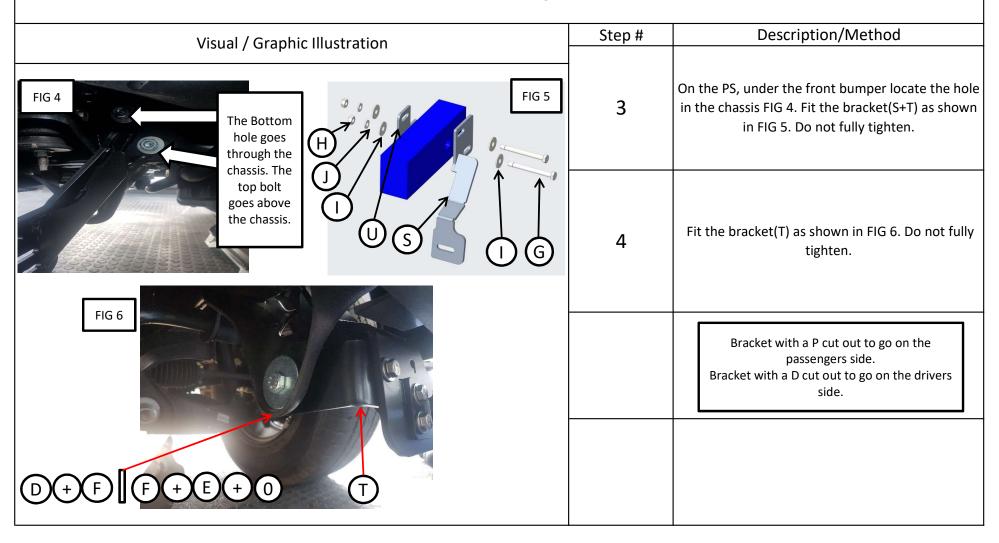

| ٧    | 2   | PS & DS Bolt on brackets     |  |
| _ | Λ -l -l: | 4:  | -l i + /\                 | C: L |     |                              |  |

#### Additional equipment/Material needed for fitment:

| 1 | Ratchet and Socket Set |  |
|---|------------------------|--|
| 1 | Spanner Set            |  |
| 1 | Masking Tape           |  |

#### Precautions during fitment:

Do not cause any damage to the vehicle, apply masking tape to the front bumper to prevent damages.

Ensure that you are wearing the correct PPE clothing during Installation.

#### Directions for use:

Read all instructions carefully before installation.

Page 2 of 5

## **Fitment Instruction:**

2019 Steed 5 Nudge Bar Stainless



Page 3 of 5

## **Fitment Instruction:**

2019 Steed 5 Nudge Bar Stainless



Page 4 of 5

## **Fitment Instruction:**

2019 Steed 5 Nudge Bar Stainless

| Visual / Graphic Illustration         |   | Description/Method                                                                                              |
|---------------------------------------|---|-----------------------------------------------------------------------------------------------------------------|
| FIG 7                                 |   | Fit the bottom bracket(T) as shown in FIG 7. Do not fully tighten.                                              |
| R + M M + L + N  Passenger Side Shown | 6 | Mount the nudge bar to the mounted brackets using M8 bolt(K),M8 Spring washer(L) and M8 Flat washer(M) . FIG 8. |
| FIG 8                                 | 7 | Tighten all bolts and nuts.