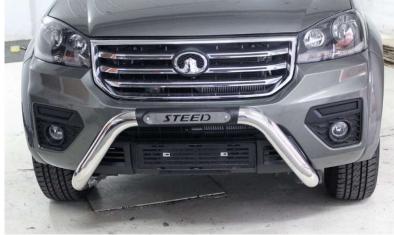

# ACCESSORY FITMENT INSTRUCTION

| Product  | 2019 Steed 5 Nudge Bar Stainless |                                                   |  |
|----------|----------------------------------|---------------------------------------------------|--|
| Part no. | 72050T                           |                                                   |  |
|          | 60<br>Minutes                    | Models : Fits VGT 4x2 SX & VGT 4x4 SX Page 1 of 5 |  |
|          |                                  | Date :18/09/2019                                  |  |