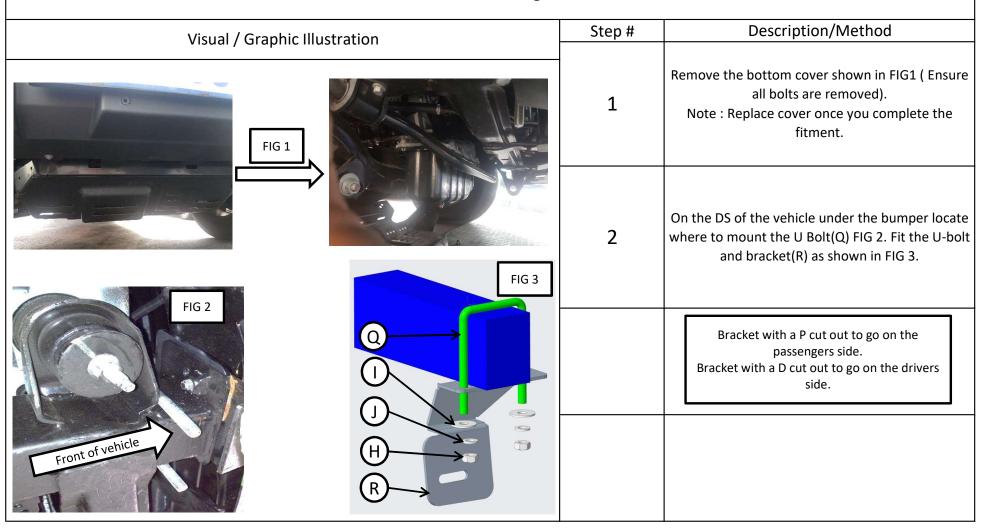

| 1   | PS Top bracket               |  |
|   | K        | 9   | M8x25 Sets                | ٧    | 2   | PS & DS Bolt on brackets     |  |
| _ | Λ -l -l: | 4:  | -l i + /\                 | C: L |     |                              |  |

#### Additional equipment/Material needed for fitment:

| 1 | Ratchet and Socket Set |  |
|---|------------------------|--|
| 1 | Spanner Set            |  |
| 1 | Masking Tape           |  |

#### Precautions during fitment:

Do not cause any damage to the vehicle, apply masking tape to the front bumper to prevent damages.

Ensure that you are wearing the correct PPE clothing during Installation.

#### Directions for use:

Read all instructions carefully before installation.

Page 2 of 5

## **Fitment Instruction:**

2019 Steed 5 Nudge Bar Stainless



Page 3 of 5

## **Fitment Instruction:**

2019 Steed 5 Nudge Bar Stainless



Page 4 of 5

## **Fitment Instruction:**

2019 Steed 5 Nudge Bar Stainless

| Visual / Graphic Illustration         |   | Description/Method                                                                                              |
|---------------------------------------|---|-----------------------------------------------------------------------------------------------------------------|
| FIG 7                                 |   | Fit the bottom bracket(T) as shown in FIG 7. Do not fully tighten.                                              |
| R + M M + L + N  Passenger Side Shown | 6 | Mount the nudge bar to the mounted brackets using M8 bolt(K),M8 Spring washer(L) and M8 Flat washer(M) . FIG 8. |
| FI